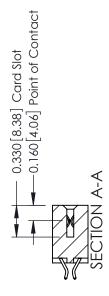

## **Contact Detail**

556-Extender Board Bend (Code 520 Contacts) .156 [3.96] Contact Spacing x .200 [5.08] Row Spacing

THIS IS A C.A.D. GENERATED DRAWING DO NOT MAKE MANUAL REVISIONS TO MASTER.

ISSUE NUMBER