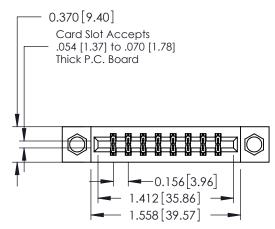

## **See Accompanying Pages for:**

- **Contact Bend Details**
- **Mounting Options**

| 337 / 387 Series Card Edge Connector |
|--------------------------------------|
| Part Number: 387-016-556-208         |