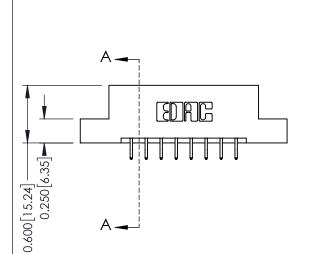

## **Mounting Option**

08-#4-40 Unified Threaded Inserts



## **Contact Detail**

556-Extender Board Bend (Code 520 Contacts) .156 [3.96] Contact Spacing x .200 [5.08] Row Spacing

THIS IS A C.A.D. GENERATED DRAWING DO NOT MAKE MANUAL REVISIONS TO MASTER.



ISSUE NUMBER

ORIGINAL

1





## **See Accompanying Pages for:**

- **Contact Bend Details**
- **Mounting Options**

| 337 / 387 Series Card Edge Connector |
|--------------------------------------|
| Part Number: 387-016-556-208         |



**EDAC INC** TORONTO, ONTARIO CANADA

THESE DRAWINGS AND SPECIFICATIONS ARE THE PROPERTY OF EDAC INC.,AND SHALL NOT BE REPRODUCED, OR COPIED OR USED AS THE BASIS FOR THE MANUFACTURE OR SALE OF APPARATUS WITHOUT WRITTEN PERMISSION.

| ACAD REFERENCE NO. | 337 ENG MASTER   |  |  |
|--------------------|------------------|--|--|
| DRAWN: J.LEE       | DATE: OCT. 06/09 |  |  |
| CHECKED:           | DATE:            |  |  |
| SCALE: NTS         | SHEET 1 OF 3     |  |  |
| DRAWING NUMBER     | ISSUE            |  |  |
| 337 Assembly       | 1                |  |  |



ISSUE NUMBER