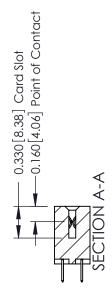

**Mounting Option** 

04-.156 (3.96) Dia. Mounting Holes

**Contact Detail** 

520-P.C. Tail .030x.018(0.76x0.46) - Tail LG=.175(4.45) .156 [3.96] Contact Spacing x .200 [5.08] Row Spacing

THIS IS A C.A.D. GENERATED DRAWING DO NOT MAKE MANUAL REVISIONS TO MASTER.