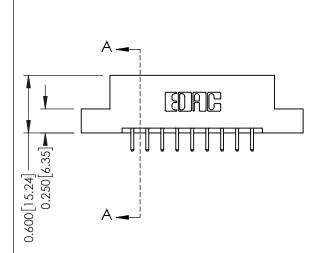

**Mounting Option** 

04-.156 (3.96) Dia. Mounting Holes

**Contact Detail** 

520-P.C. Tail .030x.018(0.76x0.46) - Tail LG=.175(4.45) .156 [3.96] Contact Spacing x .200 [5.08] Row Spacing

THIS IS A C.A.D. GENERATED DRAWING DO NOT MAKE MANUAL REVISIONS TO MASTER.