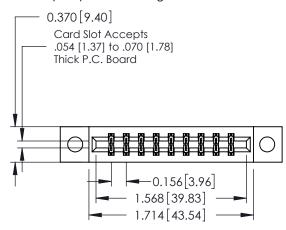

**Mounting Option** 

04-.156 (3.96) Dia. Mounting Holes

**Contact Detail** 

520-P.C. Tail .030x.018(0.76x0.46) - Tail LG=.175(4.45) .156 [3.96] Contact Spacing x .200 [5.08] Row Spacing

THIS IS A C.A.D. GENERATED DRAWING DO NOT MAKE MANUAL REVISIONS TO MASTER.