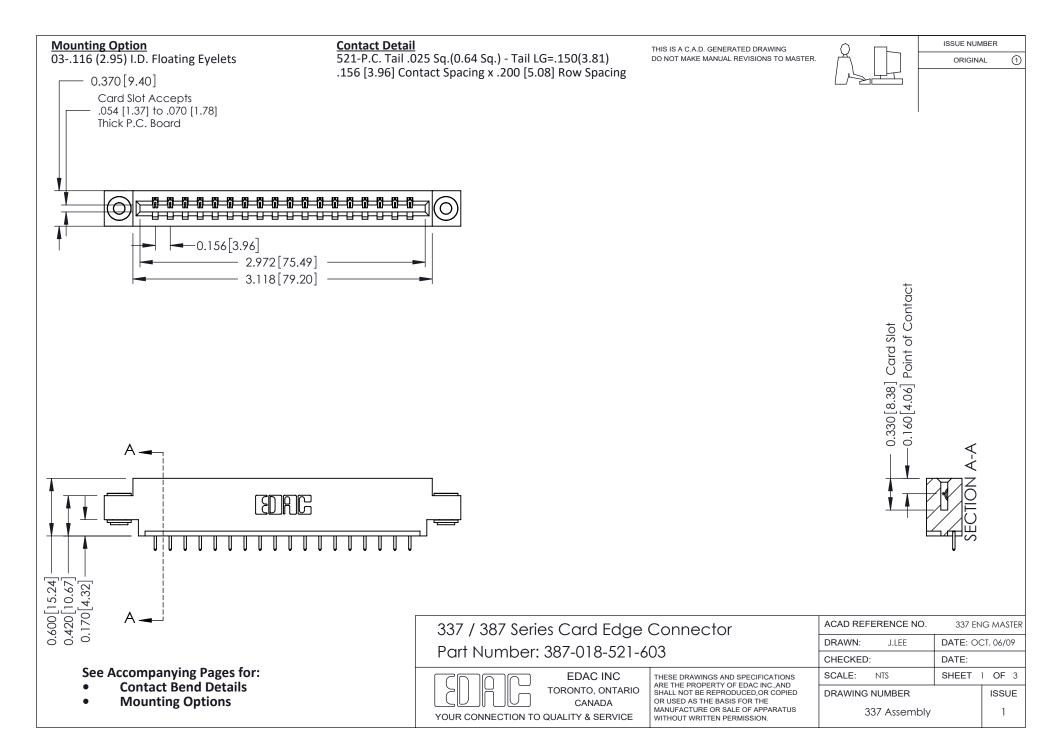

ISSUE NUMBER

ORIGINAL

1



| 337 / 387 Series Card Edge Connector<br>Contact Bend Detail           |                                                                                                                                                                                                  | ACAD REFERENCE NO. 337 E |                  | G MASTER      |
|-----------------------------------------------------------------------|--------------------------------------------------------------------------------------------------------------------------------------------------------------------------------------------------|--------------------------|------------------|---------------|
|                                                                       |