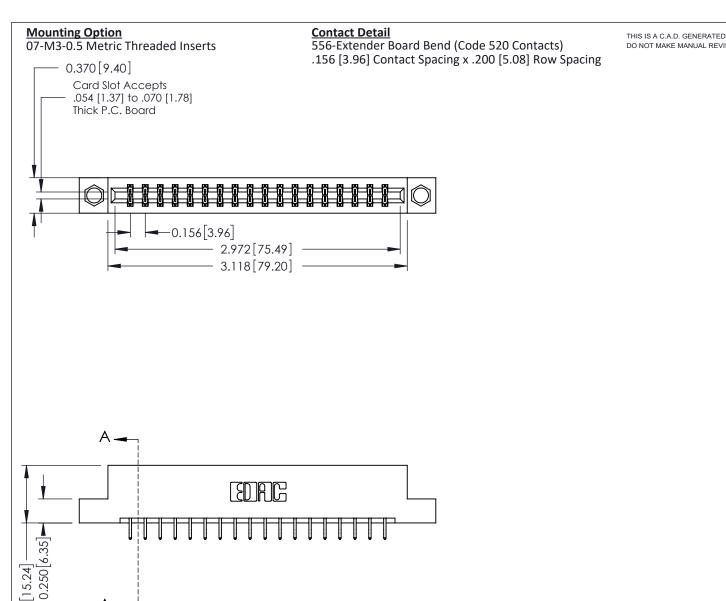

THIS IS A C.A.D. GENERATED DRAWING DO NOT MAKE MANUAL REVISIONS TO MASTER.

ISSUE NUMBER ORIGINAL

**See Accompanying Pages for:** 

- **Contact Bend Details**
- **Mounting Options**

0.600[15.24]

337 / 387 Series Card Edge Connector Part Number: 387-036-556-207

337 Assembly

ISSUE NUMBER

ORIGINAL

1

| 337 / 387 Series Card Edge Connector<br>Contact Bend Detail |                                                                                                                                                                                                 | ACAD REFERENCE NO. | 337 ENG          | G MASTER      |
|-------------------------------------------------------------|-------------------------------------------------------------------------------------------------------------------------------------------------------------------------------------------------|--------------------|------------------|---------------|
|                                                             |                                                                                                                                                                                                 | DRAWN: J.LEE       | DATE: OCT. 06/09 |               |
|                                                             |                                                                                                                                                                                                 | CHECKED:           | DATE:            |               |
| TORONTO, ONTARIO ARE SHALL OR U                             | THESE DRAWINGS AND SPECIFICATIONS ARE THE PROPERTY OF EDAC INC.,AND SHALL NOT BE REPRODUCED,OR COPIED OR USED AS THE BASIS FOR THE MANUFACTURE OR SALE OF APPARATUS WITHOUT WRITTEN PERMISSION. | SCALE: NTS         | SHEET            | 2 <b>OF</b> 3 |
|                                                             |                                                                                                                                                                                                 | DRAWING NUMBER     |                  | ISSUE         |
|                                                             |                                                                                                                                                                                                 | 337 Assembly       |                  | 1             |