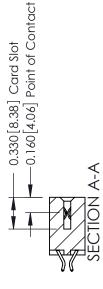

337 Assembly

ISSUE NUMBER

ORIGINAL

1

| 337 / 387 Series Card Edge Connector<br>Contact Bend Detail |                                                                                                                                                                                                 | ACAD REFERENCE NO. | 337 ENG          | G MASTER      |
|-------------------------------------------------------------|-------------------------------------------------------------------------------------------------------------------------------------------------------------------------------------------------|--------------------|------------------|---------------|
|                                                             |                                                                                                                                                                                                 | DRAWN: J.LEE       | DATE: OCT. 06/09 |               |
|                                                             |                                                                                                                                                                                                 | CHECKED:           | DATE:            |               |
| TORONTO, ONTARIO ARE SHALL OR U                             | THESE DRAWINGS AND SPECIFICATIONS ARE THE PROPERTY OF EDAC INC.,AND SHALL NOT BE REPRODUCED,OR COPIED OR USED AS THE BASIS FOR THE MANUFACTURE OR SALE OF APPARATUS WITHOUT WRITTEN PERMISSION. | SCALE: NTS         | SHEET            | 2 <b>OF</b> 3 |
|                                                             |                                                                                                                                                                                                 | DRAWING NUMBER     |                  | ISSUE         |
|                                                             |                                                                                                                                                                                                 | 337 Assembly       |                  | 1             |