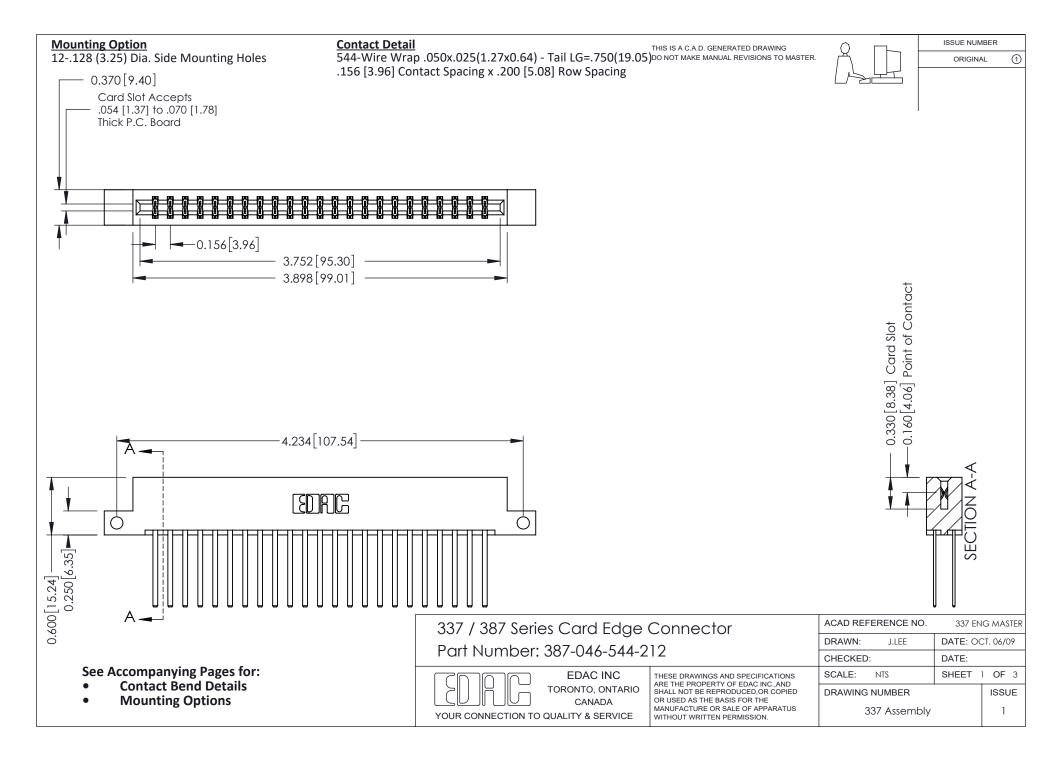

ISSUE NUMBER

ORIGINAL

1

| 337 / 387 Series Card Edge Connector<br>Contact Bend Detail           |                                                                                                                                                                                                  | ACAD REFERENCE NO. 337 E |                  | G MASTER      |
|-----------------------------------------------------------------------|--------------------------------------------------------------------------------------------------------------------------------------------------------------------------------------------------|--------------------------|------------------|---------------|
|                                                                       |                                                                                                                                                                                                  | DRAWN: J.LEE             | DATE: OCT. 06/09 |               |
|                                                                       |                                                                                                                                                                                                  | CHECKED: DATE:           |                  |               |
| EDAC INC TORONTO, ONTARIO CANADA YOUR CONNECTION TO QUALITY & SERVICE | THESE DRAWINGS AND SPECIFICATIONS ARE THE PROPERTY OF EDAC INC.,AND SHALL NOT BE REPRODUCED, OR COPIED OR USED AS THE BASIS FOR THE MANUFACTURE OR SALE OF APPARATUS WITHOUT WRITTEN PERMISSION. | SCALE: NTS               | SHEET            | 2 <b>OF</b> 3 |
|                                                                       |                                                                                                                                                                                                  | DRAWING NUMBER           |                  | ISSUE         |
|                                                                       |                                                                                                                                                                                                  | 337 Assembly             |                  | 1             |