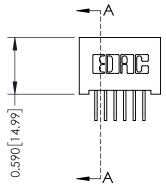

**Mounting Option** 01-No Mounting Lugs **Contact Detail** 

558-90 Degree Bend (Code 541 Contacts) .100 [2.54] Contact Spacing x .200 [5.08] Row Spacing

1





## 0.240 [6.10] Point of Contact 0.410[10.41] **SECTION A-A**

## **See Accompanying Pages for:**

- **Contact Bend Details**
- **Mounting Options**

| 342 / 392 Card Edge Connector |
|-------------------------------|
| Part Number: 392-012-558-201  |



342 ENG MASTER DATE: OCT. 06/09 J.LEE NTS SHEET 1 OF 3

342 Assembly

THIS IS A C.A.D. GENERATED DRAWING DO NOT MAKE MANUAL REVISIONS TO MASTER. ISSUE NUMBER

ORIGINAL

1



| 342 / 392 Series Card Edge Connector<br>Contact Bend Detail |                                                                                                                                     | ACAD REFERENCE NO. 342 ENG MASTER |             |          |          |
|-------------------------------------------------------------|------------------------------------