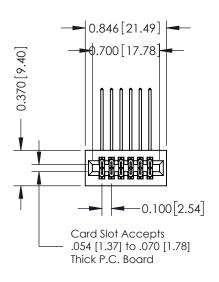

## **See Accompanying Pages for:**

- **Contact Bend Details**
- **Mounting Options**

| 342 / 392 Card Edge Connector |
|-------------------------------|
| Part Number: 392-012-558-201  |

342 ENG MASTER DATE: OCT. 06/09 J.LEE NTS SHEET 1 OF 3