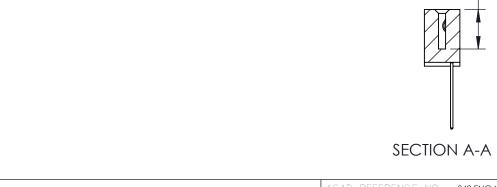

## **Contact Detail**

542-Wire Wrap .025 Sq.(0.64 Sq.) - Tail LG=.655(16.64) .100 [2.54] Contact Spacing x .200 [5.08] Row Spacing

THIS IS A C.A.D. GENERATED DRAWING

1220F MOMBER

ORIGINAL

0.410[10.41]

THIS IS A C.A.D. GENERATED DRAWING DO NOT MAKE MANUAL REVISIONS TO MASTER. ISSUE NUMBER

ORIGINAL

1

| 342 / 392 Series Card Edge Connector<br>Contact Bend Detail |                                                                                                                                                                                                | ACAD REFERENCE NO. 342 ENG MASTER |             |                  |        |  |
|-------------------------------------------------------------|------------------------------------------------------------------------------------------------------------------------------------------------------------------------------------------------|-----------------------------------|-------------|------------------|--------|--|
|                                                             |                                                                                                                                                                                                | DRAWN:                            | J.LEE       | DATE: OCT. 06/09 |        |  |
|                                                             |                                                                                                                                                                                                | CHECKED:                          |             | DATE:            |        |  |
| TORONTO, ONTARIO                                            | THESE DRAWINGS AND SPECIFICATIONS ARE THE PROPERTY OF EDAC INCAND SHALL NOT BE REPRODUCED, OR COPIED OR USED AS THE BASIS FOR THE MANUFACTURE OR SALE OF APPARATUS WITHOUT WRITTEN PERMISSION. | SCALE:                            | NTS         | SHEET :          | 2 OF 3 |  |
|                                                             |                                                                                                                                                                                                | DRAWING                           | NUMBER      |                  | ISSUE  |  |
| YOUR CONNECTION TO QUALITY & SERVICE                        |                                                                                                                                                                                                | 3                                 | 42 Assembly |                  | 1      |  |