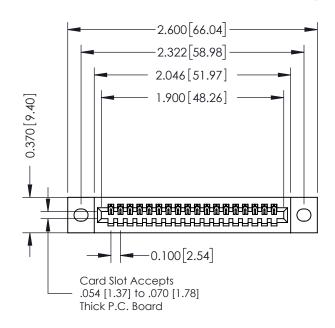

## **See Accompanying Pages for:**

- Contact Bend Details
- Mounting Options

| 342 / 392 Card Edge Connector Part Number: 392-018-542-102 |                                                                                                                                                                                                 | ACAD REFERENCE NO. 342 ENG MASTER |            |         |           |  |
|------------------------------------------------------------|-------------------------------------------------------------------------------------------------------------------------------------------------------------------------------------------------|-----------------------------------|------------|---------|-----------|--|
|                                                            |                                                                                                                                                                                                 | DRAWN:                            | J.LEE      | DATE: O | CT. 06/09 |  |
|                                                            |                                                                                                                                                                                                 | CHECKED:                          |            | DATE:   |           |  |
| EDAC INC                                                   | THESE DRAWINGS AND SPECIFICATIONS ARE THE PROPERTY OF EDAC INC.,AND SHALL NOT BE REPRODUCED,OR COPIED OR USED AS THE BASIS FOR THE MANUFACTURE OR SALE OF APPARATUS WITHOUT WRITTEN PERMISSION. | SCALE:                            | NTS        | SHEET   | 1 OF 3    |  |
|                                                            |                                                                                                                                                                                                 | DRAWING I                         | NUMBER     |         | ISSUE     |  |
| YOUR CONNECTION TO QUALITY & SERVICE                       |                                                                                                                                                                                                 | 34                                | 2 Assembly |         | 1         |  |