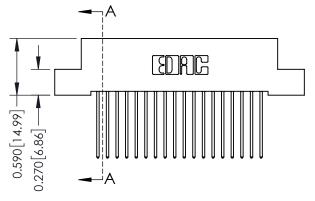

## **Mounting Option**

02-.128 (3.25) Wide Mounting Slots

THIS IS A C.A.D. GENERATED DRAWING DO NOT MAKE MANUAL REVISIONS TO MASTER

ISSUE NUMBER

ORIGINAL

1

| 342 / 392 Card Edge Connector<br>Mounting Options |                                                                                                                                                                                                 | ACAD REFERENCE NO. 342 ENG MASTER |                         |        |  |  |
|---------------------------------------------------|-------------------------------------------------------------------------------------------------------------------------------------------------------------------------------------------------|-----------------------------------|-------------------------|--------|--|--|
|                                                   |                                                                                                                                                                                                 | DRAWN: J.LEE                      | DATE: <b>OCT. 06/09</b> |        |  |  |
|                                                   |                                                                                                                                                                                                 | CHECKED:                          | DATE:                   |        |  |  |
| TORONTO, ONTARIO                                  | THESE DRAWINGS AND SPECIFICATIONS ARE THE PROPERTY OF EDAC INC.,AND SHALL NOT BE REPRODUCED,OR COPIED OR USED AS THE BASIS FOR THE MANUFACTURE OR SALE OF APPARATUS WITHOUT WRITTEN PERMISSION. | SCALE: NTS                        | SHEET :                 | 3 OF 3 |  |  |
|                                                   |                                                                                                                                                                                                 | DRAWING NUMBER                    | •                       | ISSUE  |  |  |
| YOUR CONNECTION TO QUALITY & SERVICE              |                                                                                                                                                                                                 | 342 Assembly                      |                         | 1      |  |  |