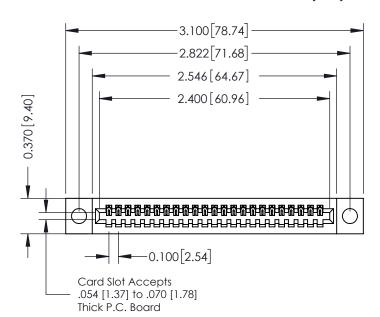

342 ENG MASTER DATE: OCT. 06/09 J.LEE SHEET 1 OF 3

342 Assembly

THIS IS A C.A.D. GENERATED DRAWING DO NOT MAKE MANUAL REVISIONS TO MASTER. ISSUE NUMBER

ORIGINAL

1

| 342 / 392 Series Card Edge Connector<br>Contact Bend Detail |                                                                                                                                                                                                 | ACAD REFERENCE NO. 342 ENG MASTER |             |          |          |
|-------------------------------------------------------------|-------------------------------------------------------------------------------------------------------------------------------------------------------------------------------------------------|-----------------------------------|-------------|----------|----------|
|                                                             |                                                                                                                                                                                                 | DRAWN:                            | J.LEE       | DATE: OC | T. 06/09 |
|                                                             |                                                                                                                                                                                                 | CHECKED:                          |             | DATE:    |          |
| EDAC INC                                                    | THESE DRAWINGS AND SPECIFICATIONS ARE THE PROPERTY OF EDAC INC.,AND SHALL NOT BE REPRODUCED,OR COPIED OR USED AS THE BASIS FOR THE MANUFACTURE OR SALE OF APPARATUS WITHOUT WRITTEN PERMISSION. | SCALE:                            | NTS         | SHEET :  | 2 OF 3   |
| TORONTO, ONTARIO                                            |                                                                                                                                                                                                 | DRAWING                           | NUMBER      |          | ISSUE    |
| YOUR CONNECTION TO QUALITY & SERVICE                        |                                                                                                                                                                                                 | 3                                 | 42 Assembly |          | 1        |