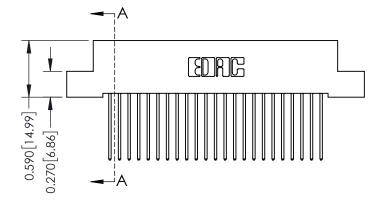

## **Mounting Option**

04-.156 (3.96) Dia. Mounting Holes

## **Contact Detail**

542-Wire Wrap .025 Sq.(0.64 Sq.) - Tail LG=.655(16.64) .100 [2.54] Contact Spacing x .200 [5.08] Row Spacing

0.410[10.41]





## **SECTION A-A**

## **See Accompanying Pages for:**

- **Contact Bend Details**
- **Mounting Options**

| 342 / 392 Card Edge Connector |
|-------------------------------|
| Part Number: 392-023-542-104  |

YOUR CONNECTION TO QUALITY & SERVICE

342 ENG MASTER DATE: OCT. 06/09 J.LEE SHEET 1 OF 3

342 Assembly

THIS IS A C.A.D. GENERATED DRAWING DO NOT MAKE MANUAL REVISIONS TO MASTER. ISSUE NUMBER

ORIGINAL

1



| 342 / 392 Series Card Edge Connector<br>Contact Bend Detail |                                                                                                                                                                                                 | ACAD REFERENCE NO. 342 ENG MASTER |             |          |          |
|-------------------------------------------------