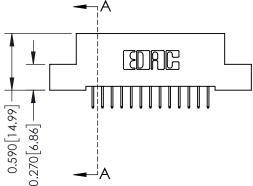

342 Assembly

THIS IS A C.A.D. GENERATED DRAWING DO NOT MAKE MANUAL REVISIONS TO MASTER. ISSUE NUMBER

ORIGINAL

1

| 342 / 392 Series Card Edge Connector<br>Contact Bend Detail |                                                                                                                                   | ACAD REFERENCE NO. 342 ENG MASTER |             |          |          |
|-------------------------------------------------------------|-----------------------------------------------------------------------------------------------------------------------------------|-----------------------------------|-------------|----------|----------|
|                                                             |                                                                                                                                   | DRAWN:                            | J.LEE       | DATE: OC | T. 06/09 |
|                                                             |                                                                                                                                   | CHECKED:                          |             | DATE:    |          |
| EDAC INC                                                    | ARE THE PROPERTY OF EDAC INC.,AND SHALL NOT BE REPRODUCED,OR COPIED OR USED AS THE BASIS FOR THE MANUFACTURE OR SALE OF APPARATUS | SCALE:                            | NTS         | SHEET :  | 2 OF 3   |
| TORONTO, ONTARIO                                            |                                                                                                                                   | DRAWING                           | NUMBER      |          | ISSUE    |
| YOUR CONNECTION TO QUALITY & SERVICE                        |                                                                                                                                   | 3                                 | 42 Assembly |          | 1        |