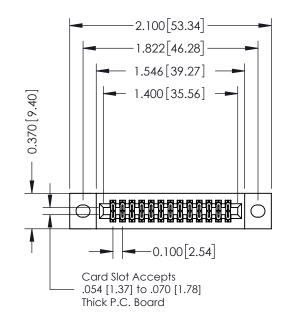

342 Assembly

THIS IS A C.A.D. GENERATED DRAWING DO NOT MAKE MANUAL REVISIONS TO MASTER. ISSUE NUMBER

ORIGINAL

1

| 342 / 392 Series Card Edge Connector<br>Contact Bend Detail |                                                                                                                                   | ACAD REFERENCE NO. 342 ENG MASTER |             |          |          |
|-------------------------------------------------------------|-----------------------------------------------------------------------------------------------------------------------------------|-----------------------------------|-------------|----------|----------|
|                                                             |                                                                                                                                   | DRAWN:                            | J.LEE       | DATE: OC | T. 06/09 |
|                                                             |                                                                                                                                   | CHECKED:                          |             | DATE:    |          |
| EDAC INC                                                    | ARE THE PROPERTY OF EDAC INC.,AND SHALL NOT BE REPRODUCED,OR COPIED OR USED AS THE BASIS FOR THE MANUFACTURE OR SALE OF APPARATUS | SCALE:                            | NTS         | SHEET :  | 2 OF 3   |
| TORONTO, ONTARIO                                            |                                                                                                                                   | DRAWING                           | NUMBER      |          | ISSUE    |
| YOUR CONNECTION TO QUALITY & SERVICE                        |                                                                                                                                   | 3                                 | 42 Assembly |          | 1        |