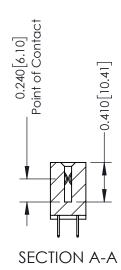

**Mounting Option** 

02-.128 (3.25) Wide Mounting Slots

**Contact Detail** 

524-P.C. Tail .018 Sq.(0.46 Sq.) - Tail LG=.185(4.70) .100 [2.54] Contact Spacing x .200 [5.08] Row Spacing

**See Accompanying Pages for:** 