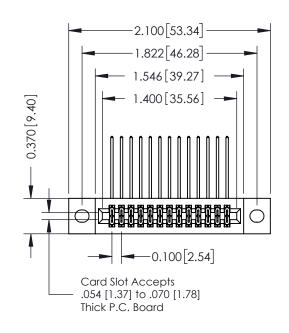

342 ENG MASTER J.LEE DATE: OCT. 06/09 SHEET 1 OF 3 NTS

342 Assembly

THIS IS A C.A.D. GENERATED DRAWING DO NOT MAKE MANUAL REVISIONS TO MASTER. ISSUE NUMBER

ORIGINAL

1

| 342 / 392 Series Card Edge Connector<br>Contact Bend Detail |                                                                                                                                                                                                  | ACAD REFERENCE NO. 342 ENG MASTER |             |                  |        |
|-------------------------------------------------------------|--------------------------------------------------------------------------------------------------------------------------------------------------------------------------------------------------|-----------------------------------|-------------|------------------|--------|
|                                                             |                                                                                                                                                                                                  | DRAWN:                            | J.LEE       | DATE: OCT. 06/09 |        |
|                                                             |                                                                                                                                                                                                  | CHECKED:                          |             | DATE:            |        |
| TORONTO, ONTARIO                                            | THESE DRAWINGS AND SPECIFICATIONS ARE THE PROPERTY OF EDAC INC. AND SHALL NOT BE REPRODUCED, OR COPIED OR USED AS THE BASIS FOR THE MANUFACTURE OR SALE OF APPARATUS WITHOUT WRITTEN PERMISSION. | SCALE:                            | NTS         | SHEET :          | 2 OF 3 |
|                                                             |                                                                                                                                                                                                  | DRAWING                           | NUMBER      |                  | ISSUE  |
| YOUR CONNECTION TO QUALITY & SERVICE                        |                                                                                                                                                                                                  | 3                                 | 42 Assembly |                  | 1      |