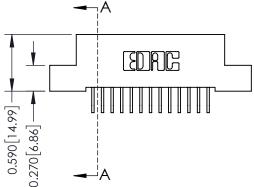

## 0.240 [6.10] Point of Contact 0.410[10.41] SECTION A-A

**See Accompanying Pages for:** 

- **Contact Bend Details**
- **Mounting Options**

342 / 392 Card Edge Connector Part Number: 392-026-559-202

YOUR CONNECTION TO QUALITY & SERVICE