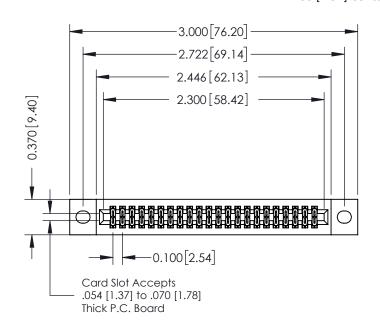

## **Mounting Option**

02-.128 (3.25) Wide Mounting Slots

## **Contact Detail**

520-P.C. Tail .030x.018(0.76x0.46) - Tail LG=.185(4.70) .100 [2.54] Contact Spacing x .200 [5.08] Row Spacing

## \_\_\_\_0.240[6.10] Point of Contact 0.410[10.41] **SECTION A-A**

## **See Accompanying Pages for:**

- **Contact Bend Details**
- **Mounting Options**

342 / 392 Card Edge Connector Part Number: 392-044-520-202

YOUR CONNECTION TO QUALITY & SERVICE

342 ENG MASTER J.LEE DATE: OCT. 06/09 SHEET 1 OF 3