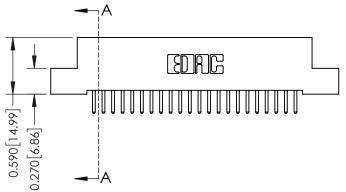

342 Assembly

THIS IS A C.A.D. GENERATED DRAWING DO NOT MAKE MANUAL REVISIONS TO MASTER. ISSUE NUMBER

ORIGINAL

1

| 342 / 392 Series Card Edge Connector<br>Contact Bend Detail |                                                                                                                                                                                                  | ACAD REFERENCE NO. 342 ENG MASTER |             |                  |        |
|-------------------------------------------------------------|--------------------------------------------------------------------------------------------------------------------------------------------------------------------------------------------------|-----------------------------------|-------------|------------------|--------|
|                                                             |                                                                                                                                                                                                  | DRAWN:                            | J.LEE       | DATE: OCT. 06/09 |        |
|                                                             |                                                                                                                                                                                                  | CHECKED:                          |             | DATE:            |        |
| TORONTO, ONTARIO                                            | THESE DRAWINGS AND SPECIFICATIONS ARE THE PROPERTY OF EDAC INC. AND SHALL NOT BE REPRODUCED, OR COPIED OR USED AS THE BASIS FOR THE MANUFACTURE OR SALE OF APPARATUS WITHOUT WRITTEN PERMISSION. | SCALE:                            | NTS         | SHEET :          | 2 OF 3 |
|                                                             |                                                                                                                                                                                                  | DRAWING                           | NUMBER      |                  | ISSUE  |
| YOUR CONNECTION TO QUALITY & SERVICE                        |                                                                                                                                                                                                  | 3                                 | 42 Assembly |                  | 1      |