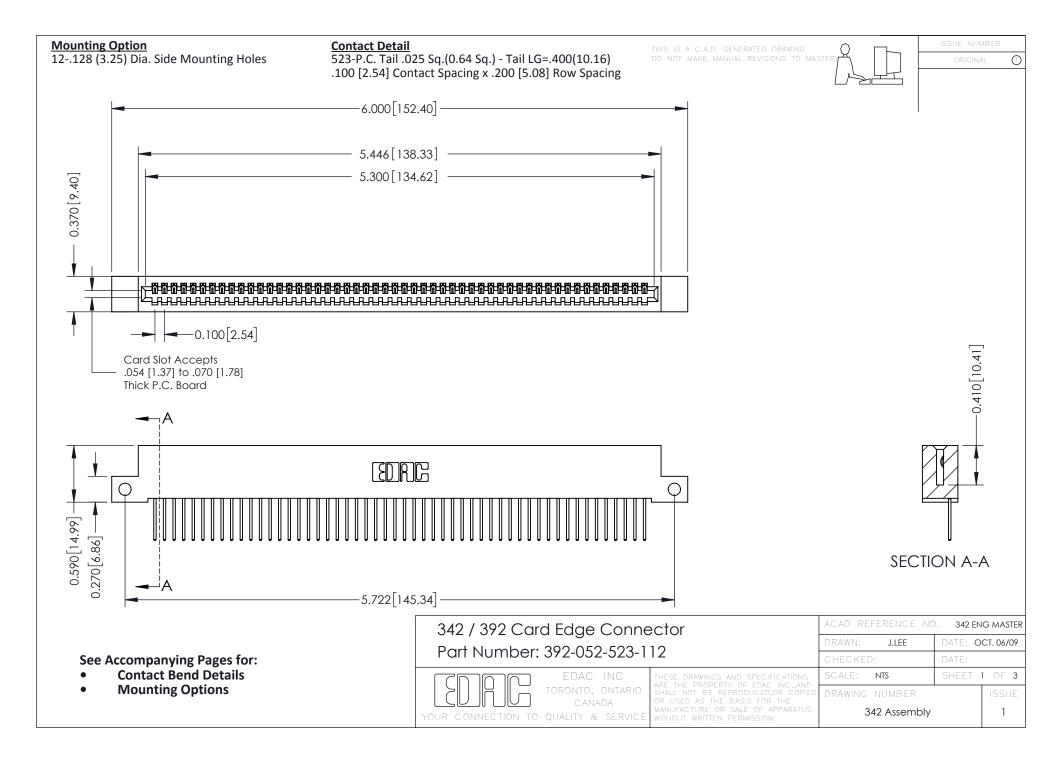

THIS IS A C.A.D. GENERATED DRAWING DO NOT MAKE MANUAL REVISIONS TO MASTER. ISSUE NUMBER

ORIGINAL

1

| 342 / 392 Series Card Edge Connector<br>Contact Bend Detail |                                                                                                                                                                                                  | ACAD REFERENCE NO. 342 ENG MASTER |             |                  |        |
|-------------------------------------------------------------|--------------------------------------------------------------------------------------------------------------------------------------------------------------------------------------------------|-----------------------------------|-------------|------------------|--------|
|                                                             |                                                                                                                                                                                                  | DRAWN:                            | J.LEE       | DATE: OCT. 06/09 |        |
|                                                             |                                                                                                                                                                                                  | CHECKED:                          |             | DATE:            |        |
| TORONTO, ONTARIO                                            | THESE DRAWINGS AND SPECIFICATIONS ARE THE PROPERTY OF EDAC INC. AND SHALL NOT BE REPRODUCED, OR COPIED OR USED AS THE BASIS FOR THE MANUFACTURE OR SALE OF APPARATUS WITHOUT WRITTEN PERMISSION. | SCALE:                            | NTS         | SHEET :          | 2 OF 3 |
|                                                             |                                                                                                                                                                                                  | DRAWING                           | NUMBER      |                  | ISSUE  |
| YOUR CONNECTION TO QUALITY & SERVICE                        |                                                                                                                                                                                                  | 3                                 | 42 Assembly |                  | 1      |

THIS IS A C.A.D. GENERATED DRAWING DO NOT MAKE MANUAL REVISIONS TO MASTER

ISSUE NUMBER

ORIGINAL

1

| 342 / 392 Card Edge Connector<br>Mounting Options |                                                                                                                                                                                                 | ACAD REFERENCE NO. 342 ENG MASTER |                         |        |  |  |
|---------------------------------------------------|-------------------------------------------------------------------------------------------------------------------------------------------------------------------------------------------------|-----------------------------------|-------------------------|--------|--|--|
|                                                   |                                                                                                                                                                                                 | DRAWN: J.LEE                      | DATE: <b>OCT. 06/09</b> |        |  |  |
|                                                   |                                                                                                                                                                                                 | CHECKED:                          | DATE:                   |        |  |  |
| TORONTO, ONTARIO                                  | THESE DRAWINGS AND SPECIFICATIONS ARE THE PROPERTY OF EDAC INC.,AND SHALL NOT BE REPRODUCED,OR COPIED OR USED AS THE BASIS FOR THE MANUFACTURE OR SALE OF APPARATUS WITHOUT WRITTEN PERMISSION. | SCALE: NTS                        | SHEET :                 | 3 OF 3 |  |  |
|                                                   |                                                                                                                                                                                                 | DRAWING NUMBER                    | •                       | ISSUE  |  |  |
| YOUR CONNECTION TO QUALITY & SERVICE              |                                                                                                                                                                                                 | 342 Assembly                      |                         | 1      |  |  |