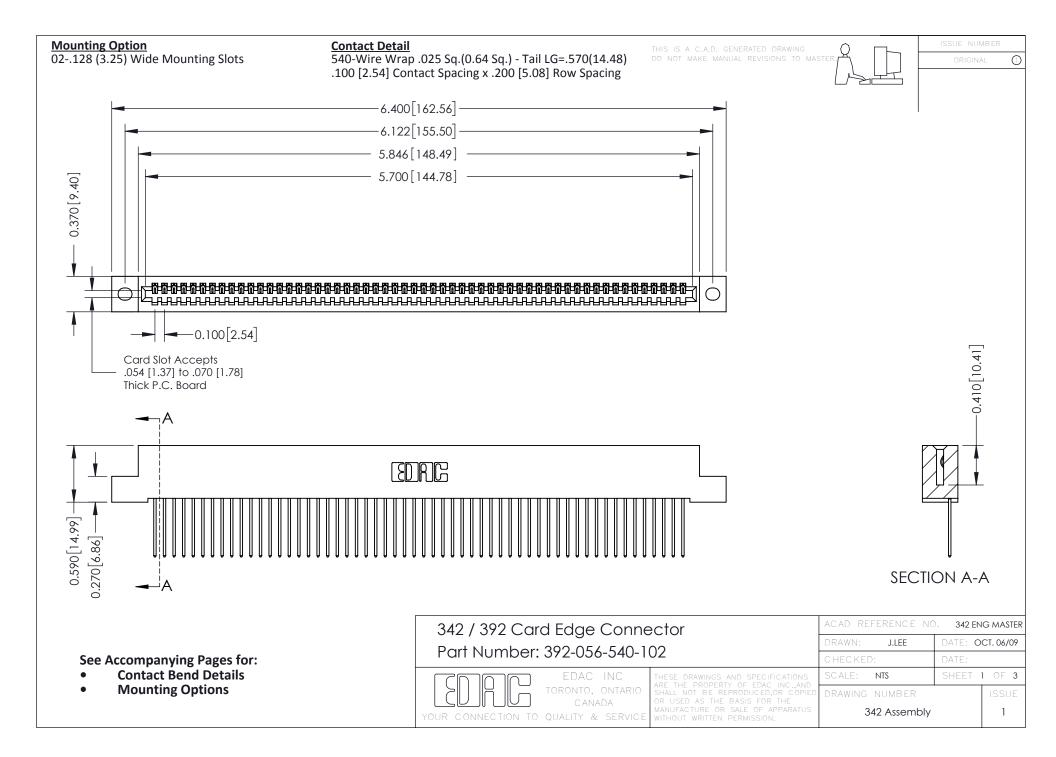

THIS IS A C.A.D. GENERATED DRAWING DO NOT MAKE MANUAL REVISIONS TO MASTER. ISSUE NUMBER

ORIGINAL

1



| 342 / 392 Series Card Edge Connector<br>Contact Bend Detail |                                                                                                                                                                                                  | ACAD REFERENCE NO. 342 ENG MASTER |             |                  |        |
|-------------------------------------------------------------|--------------------------------------------------------------------------------------------------------------------------------------------------------------------------------------------------|-----------------------------------|-------------|------------------|--------|
|