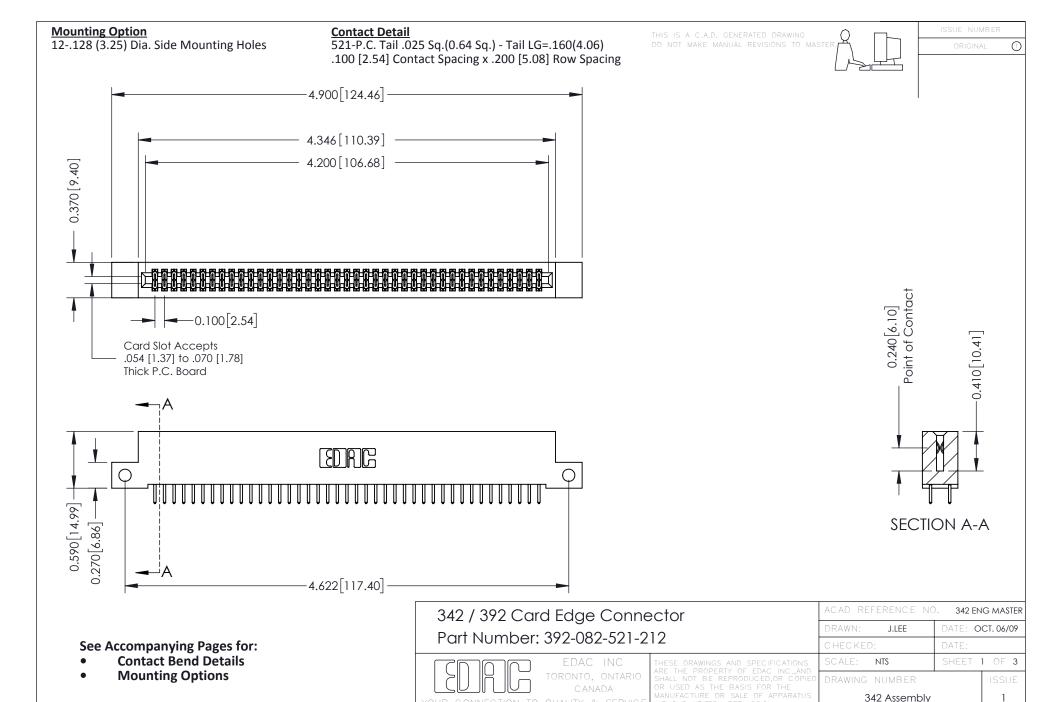

YOUR CONNECTION TO QUALITY & SERVICE

THIS IS A C.A.D. GENERATED DRAWING DO NOT MAKE MANUAL REVISIONS TO MASTER. ISSUE NUMBER

ORIGINAL

1



| 342 / 392 Series Card Edge Connector<br>Contact Bend Detail |                                                                                                                                                                                                  | ACAD REFERENCE NO. 342 ENG MASTER |             |                  |        |
|-------------------------------------------------------------|--------------------------------------------------------------------------------------------------------------------------------------------------------------------------------------------------|-----------------------------------|-------------|-----------