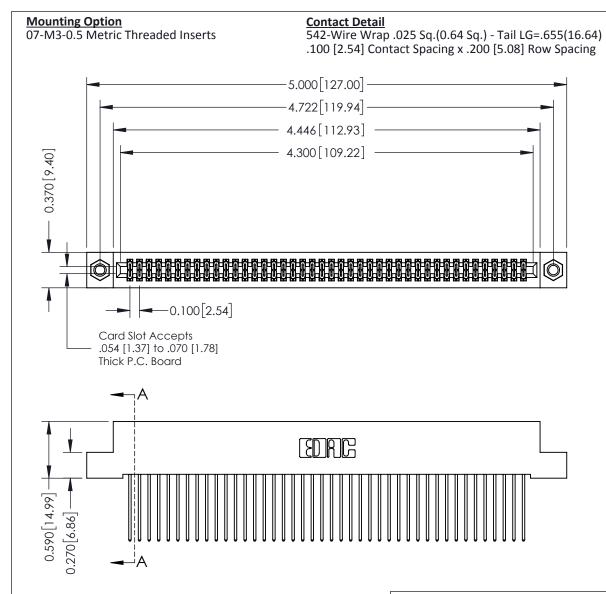

## **See Accompanying Pages for:**

- **Contact Bend Details**
- **Mounting Options**

342 / 392 Card Edge Connector Part Number: 392-084-542-207

YOUR CONNECTION TO QUALITY & SERVICE

CANADA

342 ENG MASTER J.LEE DATE: OCT. 06/09 SHEET 1 OF 3