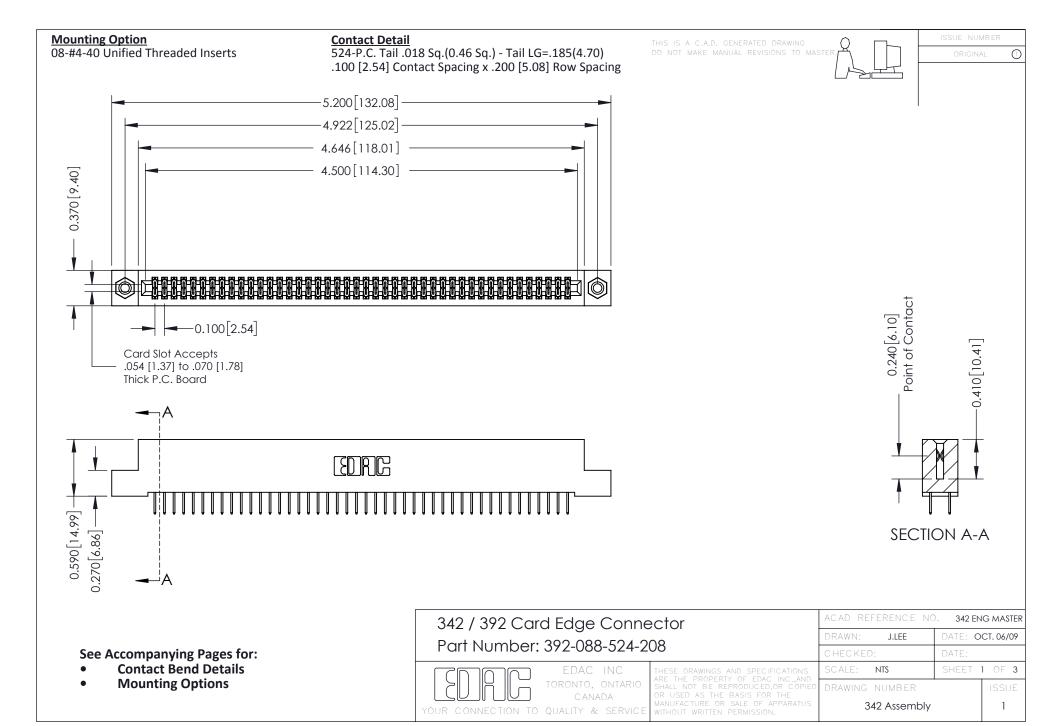

THIS IS A C.A.D. GENERATED DRAWING DO NOT MAKE MANUAL REVISIONS TO MASTER. ISSUE NUMBER

ORIGINAL

1



| 342 / 392 Series Card Edge Connector<br>Contact Bend Detail |                                                                                                                                                                                                  | ACAD REFERENCE NO. 342 ENG MASTER |             |                  |        |
|-------------------------------------------------------------|--------------------------------------------------------------------------------------------------------------------------------------------------------------------------------------------------|-----------------------------------|-------------|------------------|--------|
|