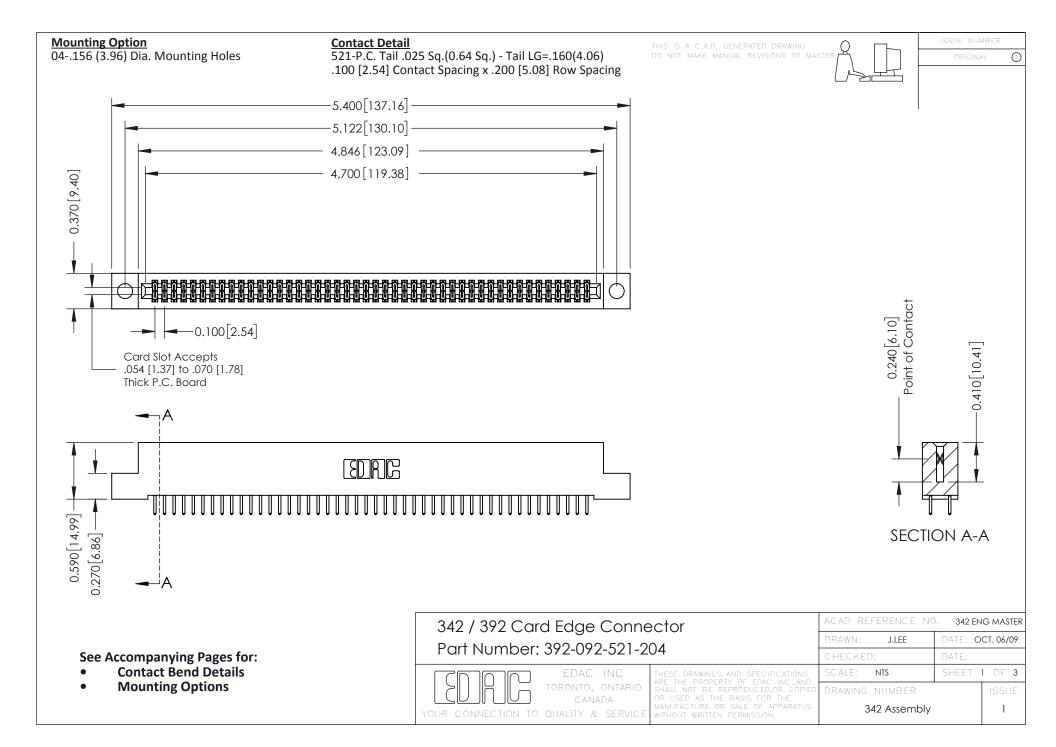

THIS IS A C.A.D. GENERATED DRAWING DO NOT MAKE MANUAL REVISIONS TO MASTER. ISSUE NUMBER

ORIGINAL

1



| 342 / 392 Series Card Edge Connector<br>Contact Bend Detail |                                                                                                                                                                                                  | ACAD REFERENCE NO. 342 ENG MASTER |             |                  |        |
|-------------------------------------------------------------|--------------------------------------------------------------------------------------------------------------------------------------------------------------------------------------------------|-----------------------------------|-------------|------------------|--------|
|