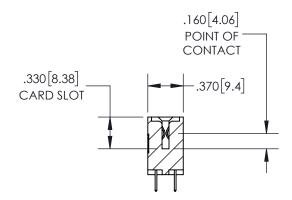

**─**1.335[33.91] **─►** 1.075 [27.31] "D" -.760[19.3] .600 [15.24] -2x Ø.156[3.96] CARD SLOT ACCEPTS -.054" [1.37] TO .070"[1.78] 600 [15.24] THICK PCB

THIS IS A C.A.D. GENERATED DRAWING DO NOT MAKE MANUAL REVISIONS TO MASTER.

## SECTION A-A

<u>Contact Dimensions:</u> 520-P.C. Tail .030x.018(0.76x0.46) - Tail LG=.175(4.45) .100 (2.54) Contact Spacing x .200 (5.08) Row Spacing

INSULATOR MATERIAL: THERMOPLASTIC PBT, UL 94V-0 CONTACT MATERIAL; COPPER TIN ALLOY CONTACT PLATING: GOLD ON THE MATING AREA, TIN PLATING ON THE CONTACT TAILS, NICKEL UNDERPLATE