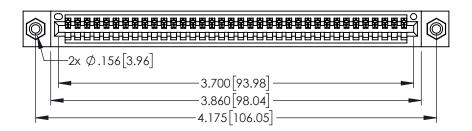

<u>Contact Dimensions:</u>
525-P.C. Tail .018 Sq.(0.46 Sq.) - Tail LG=.150(3.81)
.100 (2.54) Contact Spacing x .200 (5.08) Row Spacing

1

..330[8.38] CARD SLOT .160[4.06] POINT OF CONTACT **SECTION A-A** 

- INSULATOR MATERIAL: THERMOPLASTIC PBT BLACK, UL 94V-0
- CONTACT MATERIAL; COPPER TIN ALLOY CONTACT PLATING: GOLD ON THE MATING AREA, TIN PLATING ON THE CONTACT TAILS, NICKEL UNDERPLATE

| 345/395 SERIES CARD EDGE CONNECTOR |
|------------------------------------|
| PART NUMBER: 395-036-525-408       |

| ACAD REFERENCE NO. 345-ENG-MASTER |         |           |  |
|-----------------------------------|---------|-----------|--|
| DRAWN: R.STA.MONICA               | DATE:MA | Y.16/2017 |  |
| CHECKED:                          | DATE:   |           |  |
| SCALE: 1:1                        | SHEET 1 | OF 2      |  |
| DRAWING NUMBER                    |         | ISSUE     |  |
| 345-ENG-MASTER                    |         | 1         |  |