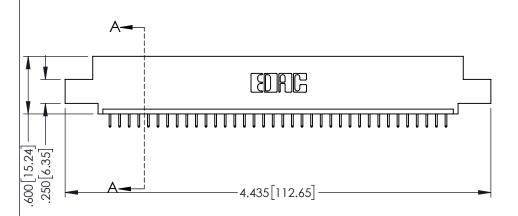

<u>Contact Dimensions:</u>
525-P.C. Tail .018 Sq.(0.46 Sq.) - Tail LG=.150(3.81)
.100 (2.54) Contact Spacing x .200 (5.08) Row Spacing

1

..330[8.38] CARD SLOT .160[4.06] POINT OF CONTACT **SECTION A-A** 

- INSULATOR MATERIAL: THERMOPLASTIC PBT BLACK, UL 94V-0
- CONTACT MATERIAL; COPPER TIN ALLOY CONTACT PLATING: GOLD ON THE MATING AREA, TIN PLATING ON THE CONTACT TAILS, NICKEL UNDERPLATE

| 345/395 SERIES CARD EDGE CONNECTOR |
|------------------------------------|
| PART NUMBER: 395-036-525-408       |

| ACAD REFERENCE NO. 345-ENG-MASTER |         |           |  |
|-----------------------------------|---------|-----------|--|
| DRAWN: R.STA.MONICA               | DATE:MA | Y.16/2017 |  |
| CHECKED:                          | DATE:   |           |  |
| SCALE: 1:1                        | SHEET 1 | OF 2      |  |
| DRAWING NUMBER                    |         | ISSUE     |  |
| 345-ENG-MASTER                    |         | 1         |  |