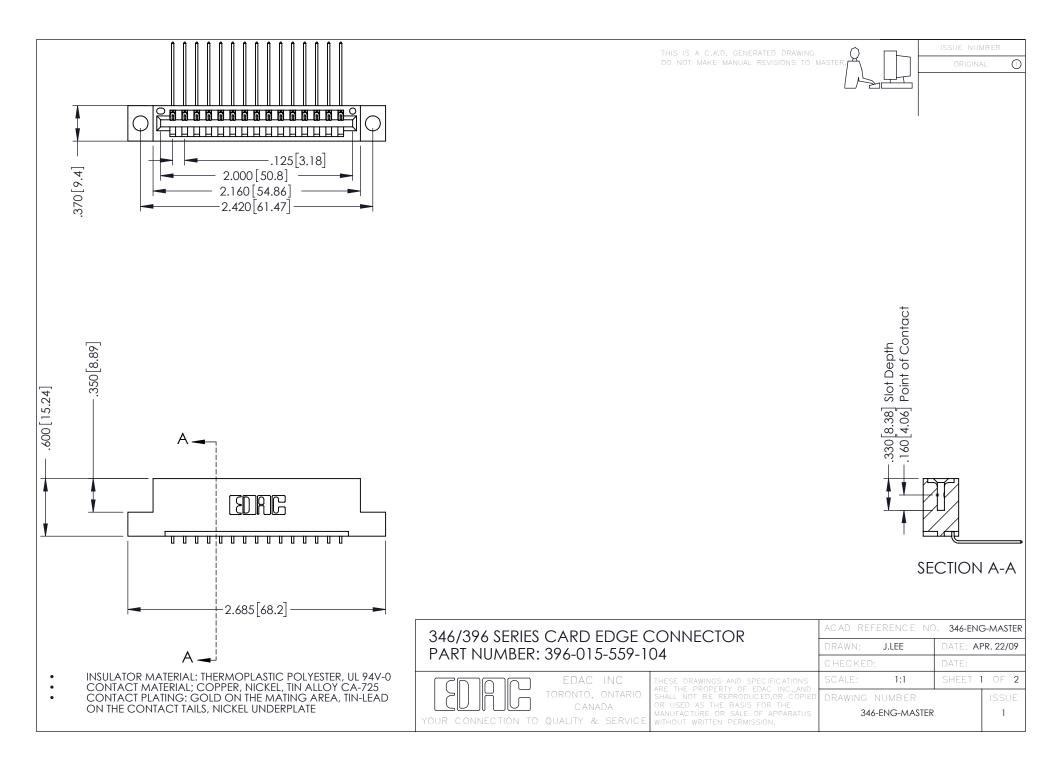

**Contact Code 555** 

**Contact Code 556** 

INSULATOR MATERIAL: THERMOPLASTIC POLYESTER, UL 94V-0 CONTACT MATERIAL; COPPER, NICKEL, TIN ALLOY CA-725

CONTACT PLATING: GOLD ON THE MATING AREA, TIN-LEAD ON THE CONTACT TAILS, NICKEL UNDERPLATE