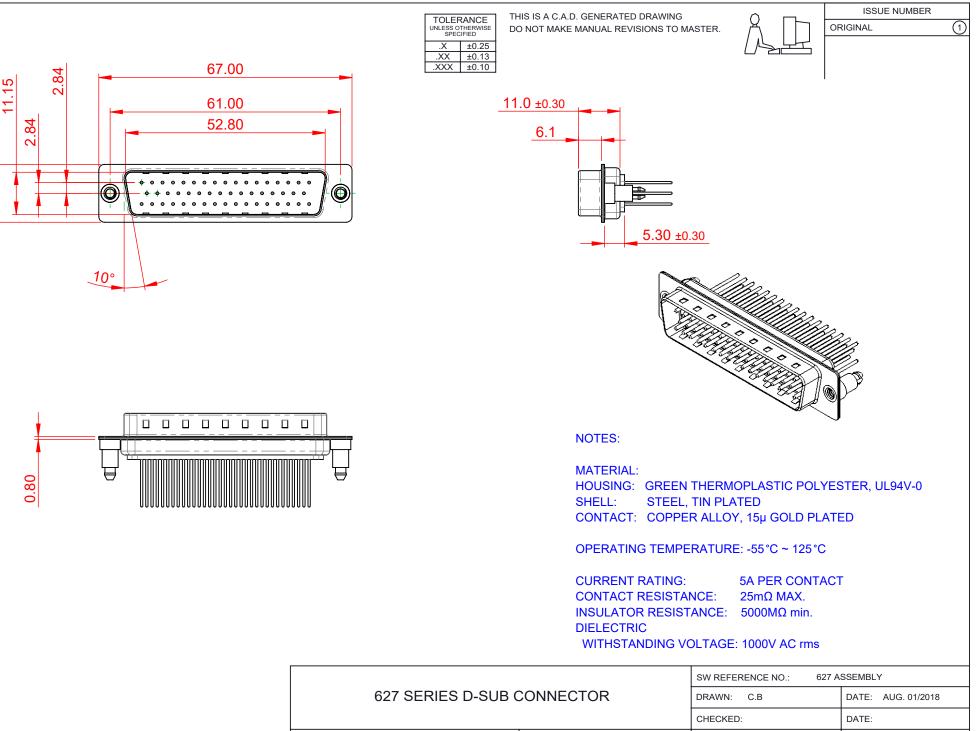

THIS SERIES FULLY CONFORMS TO THE EUROPEAN UNION DIRECTIVES 2011/65/EU FOR RoHS COMPLIANCY. COMPLIANT

15.30

EDAC INC TORONTO, ONTARIO CANADA

THESE DRAWINGS AND SPECIFICATIONS ARE THE PROPERTY OF EDAC INC. AND SHALL NOT BE REPRODUCED, OR COPIED OR USED AS THE BASIS FOR THE MANUFACTURE OR SALE OF APPARATUS WITHOUT WRITTEN PERMISSION.

| CHECKED: DATE:   SCALE: 1:1 SHEET 1 OF 1   DRAWING NUMBER: 627-M50-323-GT5 ISSUE 1   PART NUMBER: 627-M50-323-GT5 1 1 | DRAWN: C.B           | DATE: AUG. 01/2018    |  |
|-----------------------------------------------------------------------------------------------------------------------|----------------------|-----------------------|--|
| DRAWING NUMBER: 627-M50-323-GT5 ISSUE                                                                                 | CHECKED:             | DATE:                 |  |
|                                                                                                                       | SCALE: 1:1           | SHEET 1 OF 1          |  |
| PART NUMBER: 627-M50-323-GT5 1                                                                                        | DRAWING NUMBER: 627- | 627-M50-323-GT5 ISSUE |  |
|                                                                                                                       |                      |                       |  |