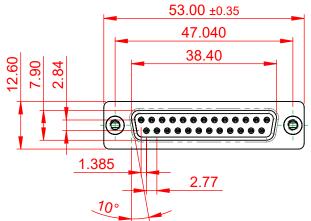

| 628 SERIES D-SUB CONNECTOR             |                                                                                                                                                                                                                | SW REFERENCE NO.: 628 ASSEMBLY |                 |       |
|----------------------------------------|----------------------------------------------------------------------------------------------------------------------------------------------------------------------------------------------------------------|--------------------------------|-----------------|-------|
|                                        |                                                                                                                                                                                                                | DRAWN: C.B                     | DATE: AUG. 01/2 | 018   |
|                                        |                                                                                                                                                                                                                | CHECKED:                       | DATE:           |       |
| EDAC INC<br>TORONTO, ONTARIO<br>CANADA | THESE DRAWINGS AND SPECIFICATIONS<br>ARE THE PROPERTY OF EDAC INC.,AND<br>SHALL NOT BE REPRODUCED,OR COPIED<br>OR USED AS THE BASIS FOR THE<br>MANUFACTURE OR SALE OF APPARATUS<br>WITHOUT WRITTEN PERMISSION. | SCALE: 1:1                     | SHEET 1 OF      | 1     |
|                                        |                                                                                                                                                                                                                | DRAWING NUMBER: 628-025-       | 220-246         | ISSUE |
| YOUR CONNECTION TO QUALITY & SERVICE   |                                                                                                                                                                                                                | PART NUMBER: 628-025-          | 220-246         | 1     |