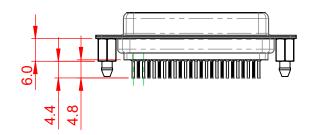

| 628 SERIES D-SUB CONNECTOR             |                                                                                                                                                                                                                | SW REFERENCE NO.: 628 ASSEMBLY |                 |       |
|----------------------------------------|----------------------------------------------------------------------------------------------------------------------------------------------------------------------------------------------------------------|--------------------------------|-----------------|-------|
|                                        |                                                                                                                                                                                                                | DRAWN: C.B                     | DATE: AUG. 01/2 | 018   |
|                                        |                                                                                                                                                                                                                | CHECKED:                       | DATE:           |       |
| EDAC INC<br>TORONTO, ONTARIO<br>CANADA | THESE DRAWINGS AND SPECIFICATIONS<br>ARE THE PROPERTY OF EDAC INC.,AND<br>SHALL NOT BE REPRODUCED,OR COPIED<br>OR USED AS THE BASIS FOR THE<br>MANUFACTURE OR SALE OF APPARATUS<br>WITHOUT WRITTEN PERMISSION. | SCALE: 1:1                     | SHEET 1 OF      | 1     |
|                                        |                                                                                                                                                                                                                | DRAWING NUMBER: 628-025-       | 220-246         | ISSUE |
| YOUR CONNECTION TO QUALITY & SERVICE   |                                                                                                                                                                                                                | PART NUMBER: 628-025-          | 220-246         | 1     |