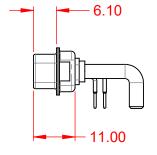

|                      | COMBINATION D-SUB                                                       |                                                                                                                                       | SW REFERENCE NO.: 629 COMBO ASSEMBLY |                  |       |  |
|----------------------|-------------------------------------------------------------------------|---------------------------------------------------------------------------------------------------------------------------------------|--------------------------------------|------------------|-------|--|
| C                    |                                                                         |                                                                                                                                       | DRAWN: C.B                           | DATE: JAN. 01/20 | 19    |  |
|                      |                                                                         |                                                                                                                                       | CHECKED:                             | DATE:            |       |  |
| EDAC INC             | THESE DRAWINGS AND SPECIFICATIONS<br>ARE THE PROPERTY OF EDAC INC., AND | SCALE: (IN C.A.D. 1:1)                                                                                                                | SHEET 1 OF                           | 2                |       |  |
|                      | YOUR CONNECTION TO QUALITY & SERVICE                                    | SHALL NOT BE REPRODUCED, OR COPIED<br>OR USED AS THE BASIS FOR THE<br>MANUFACTURE OR SALE OF APPARATUS<br>WITHOUT WRITTEN PERMISSION. | DRAWING NUMBER: 629-7W2-250-4TA      |                  | ISSUE |  |
| YOUR CONNECTION TO Q |                                                                         |                                                                                                                                       | PART NUMBER: 629-7W2-                | -250-4TA         | 1     |  |