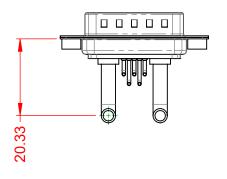

|                      | COMBINATION D-SUB                                                       |                                                                                                                                       | SW REFERENCE NO.: 629 COMBO ASSEMBLY |                  |       |  |
|----------------------|-------------------------------------------------------------------------|---------------------------------------------------------------------------------------------------------------------------------------|--------------------------------------|------------------|-------|--|
| C                    |                                                                         |                                                                                                                                       | DRAWN: C.B                           | DATE: JAN. 01/20 | 19    |  |
|                      |                                                                         |                                                                                                                                       | CHECKED:                             | DATE:            |       |  |
| EDAC INC             | THESE DRAWINGS AND SPECIFICATIONS<br>ARE THE PROPERTY OF EDAC INC., AND | SCALE: (IN C.A.D. 1:1)                                                                                                                | SHEET 1 OF                           | 2                |       |  |
|                      | YOUR CONNECTION TO QUALITY & SERVICE                                    | SHALL NOT BE REPRODUCED, OR COPIED<br>OR USED AS THE BASIS FOR THE<br>MANUFACTURE OR SALE OF APPARATUS<br>WITHOUT WRITTEN PERMISSION. | DRAWING NUMBER: 629-7W2-250-4TA      |                  | ISSUE |  |
| YOUR CONNECTION TO Q |                                                                         |                                                                                                                                       | PART NUMBER: 629-7W2-                | -250-4TA         | 1     |  |