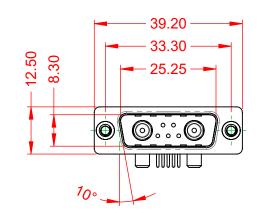

|                      | COMBINATION D-SUB                                                       |                                                                                                                                       | SW REFERENCE NO.: 629 COMBO ASSEMBLY |                  |       |  |
|----------------------|-------------------------------------------------------------------------|---------------------------------------------------------------------------------------------------------------------------------------|--------------------------------------|------------------|-------|--|
| C                    |                                                                         |                                                                                                                                       | DRAWN: C.B                           | DATE: JAN. 01/20 | 19    |  |
|                      |                                                                         |                                                                                                                                       | CHECKED:                             | DATE:            |       |  |
| EDAC INC             | THESE DRAWINGS AND SPECIFICATIONS<br>ARE THE PROPERTY OF EDAC INC., AND | SCALE: (IN C.A.D. 1:1)                                                                                                                | SHEET 1 OF                           | 2                |       |  |
|                      | YOUR CONNECTION TO QUALITY & SERVICE                                    | SHALL NOT BE REPRODUCED, OR COPIED<br>OR USED AS THE BASIS FOR THE<br>MANUFACTURE OR SALE OF APPARATUS<br>WITHOUT WRITTEN PERMISSION. | DRAWING NUMBER: 629-7W2-250-4TA      |                  | ISSUE |  |
| YOUR CONNECTION TO Q |                                                                         |                                                                                                                                       | PART NUMBER: 629-7W2-                | -250-4TA         | 1     |  |