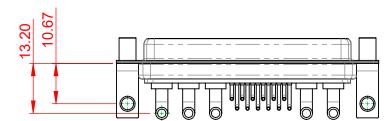

SIGNAL CONTACT CURRENT RATING: 5A PER CONTACT SIGNAL CONTACT RESISTANCE:  $10m\Omega$  MAX.

**INSULATOR RESISTANCE:** DIELECTRIC WITHSTANDING VOLTAGE: 5000MΩ min.

1000V AC rms

| COMBINATION D-SUB                                                              |                                                                                                                                                                                                                | SW REFERENCE NO.: 630 COMBO ASSEMBLY |                  |       |
|--------------------------------------------------------------------------------|----------------------------------------------------------------------------------------------------------------------------------------------------------------------------------------------------------------|--------------------------------------|------------------|-------|
|                                                                                |                                                                                                                                                                                                                | DRAWN: C.B                           | DATE: JAN. 01/20 | 19    |
|                                                                                |                                                                                                                                                                                                                | CHECKED:                             | DATE:            |       |
| EDAG INC<br>TORONTO, ONTARIO<br>CANADA<br>YOUR CONNECTION TO QUALITY & SERVICE | THESE DRAWINGS AND SPECIFICATIONS<br>ARE THE PROPERTY OF EDAC INC.,AND<br>SHALL NOT BE REPRODUCED,OR COPIED<br>OR USED AS THE BASIS FOR THE<br>MANUFACTURE OR SALE OF APPARATUS<br>WITHOUT WRITTEN PERMISSION. | SCALE: (IN C.A.D. 1:1)               | SHEET 1 OF       | 2     |
|                                                                                |                                                                                                                                                                                                                | DRAWING NUMBER: 630-17W5640-3NE      |                  | ISSUE |
|                                                                                |                                                                                                                                                                                                                | PART NUMBER: 630-17W                 | 5640-3NE         | 1     |