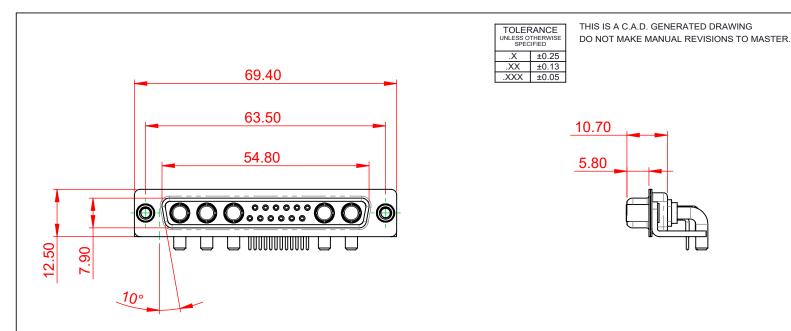

SIGNAL CONTACT CURRENT RATING: 5A PER CONTACT SIGNAL CONTACT RESISTANCE:  $10m\Omega$  MAX.

**INSULATOR RESISTANCE:** DIELECTRIC WITHSTANDING VOLTAGE: 5000MΩ min.

1000V AC rms

| COMBINATION D-SUB                                                              |                                                                                                                                                                                                                | SW REFERENCE NO.: 630 COMBO ASSEMBLY |                  |       |
|--------------------------------------------------------------------------------|----------------------------------------------------------------------------------------------------------------------------------------------------------------------------------------------------------------|--------------------------------------|------------------|-------|
|                                                                                |                                                                                                                                                                                                                | DRAWN: C.B                           | DATE: JAN. 01/20 | 19    |
|                                                                                |                                                                                                                                                                                                                | CHECKED:                             | DATE:            |       |
| EDAG INC<br>TORONTO, ONTARIO<br>CANADA<br>YOUR CONNECTION TO QUALITY & SERVICE | THESE DRAWINGS AND SPECIFICATIONS<br>ARE THE PROPERTY OF EDAC INC.,AND<br>SHALL NOT BE REPRODUCED,OR COPIED<br>OR USED AS THE BASIS FOR THE<br>MANUFACTURE OR SALE OF APPARATUS<br>WITHOUT WRITTEN PERMISSION. | SCALE: (IN C.A.D. 1:1)               | SHEET 1 OF       | 2     |
|                                                                                |                                                                                                                                                                                                                | DRAWING NUMBER: 630-17W5640-3NE      |                  | ISSUE |
|                                                                                |                                                                                                                                                                                                                | PART NUMBER: 630-17W                 | 5640-3NE         | 1     |