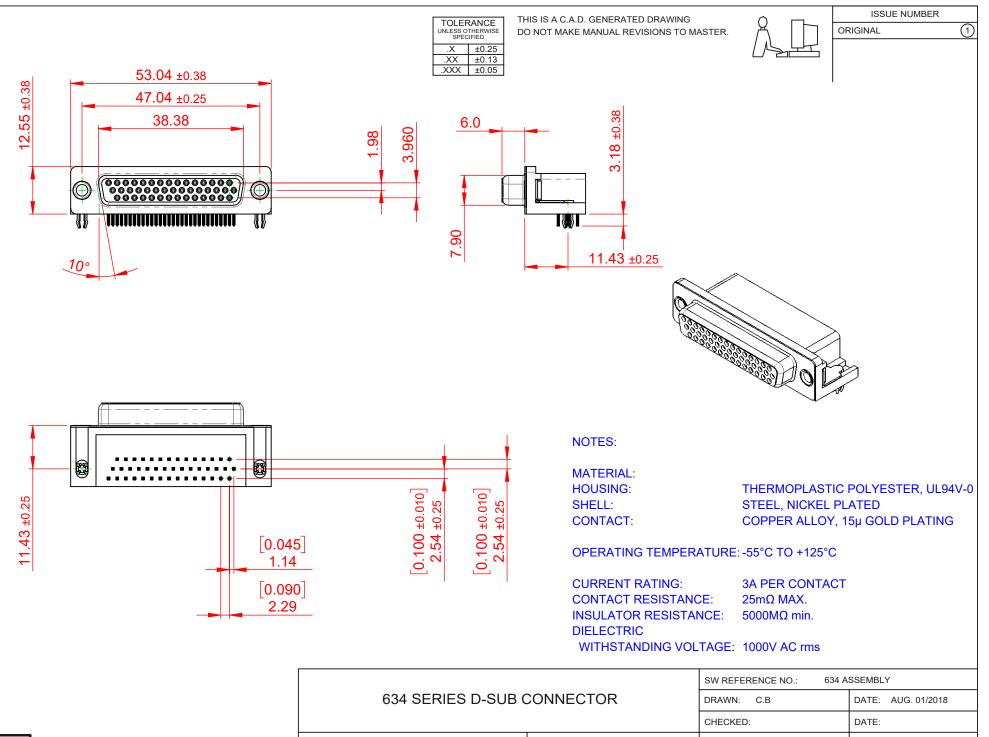

THIS SERIES FULLY CONFORMS TO THE EUROPEAN UNION DIRECTIVES 2011/65/EU FOR RoHS COMPLIANCY.

|  | 634 SERIES D-SUB CONNECTOR                                                     |                                                                                                                                                                                                                | DRAWN: C.B |                     | DATE: AUG. 01/2018 |     |    |       |
|--|--------------------------------------------------------------------------------|----------------------------------------------------------------------------------------------------------------------------------------------------------------------------------------------------------------|------------|---------------------|--------------------|-----|----|-------|
|  |                                                                                |                                                                                                                                                                                                                | CHECKED:   |                     | DATE:              |     |    |       |
|  | EDAC INC<br>TORONTO, ONTARIO<br>CANADA<br>YOUR CONNECTION TO QUALITY & SERVICE | THESE DRAWINGS AND SPECIFICATIONS<br>ARE THE PROPERTY OF EDAC INC.,AND<br>SHALL NOT BE REPRODUCED,OR COPIED<br>OR USED AS THE BASIS FOR THE<br>MANUFACTURE OR SALE OF APPARATUS<br>WITHOUT WRITTEN PERMISSION. | SCALE:     | (IN C.A.D. 1:1)     | SHEET              | 1 ( | DF | 1     |
|  |                                                                                |                                                                                                                                                                                                                | DRAWING    | G NUMBER: 634-044-3 | 363-541            |     |    | ISSUE |
|  |                                                                                |                                                                                                                                                                                                                | PART NU    | MBER: 634-044-3     | 363-541            |     |    | 1     |