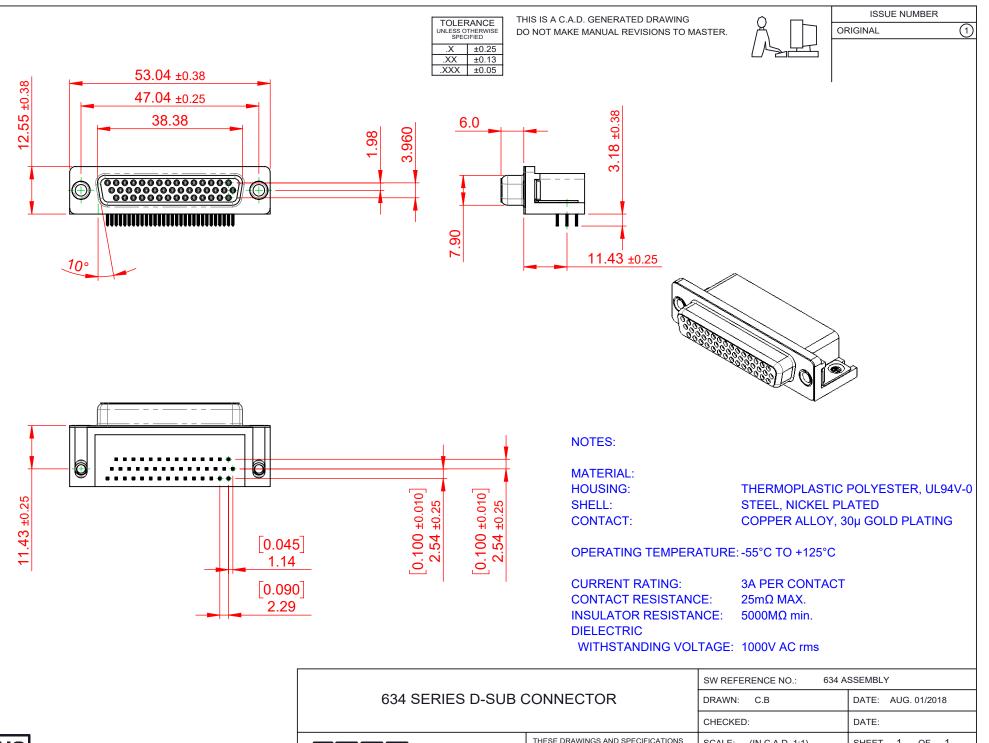

| DISLIC    | THIS  |
|-----------|-------|
| HT HJ     | THE E |
| COMPLIANT | 2011/ |

SERIES FULLY CONFORMS TO EUROPEAN UNION DIRECTIVES /65/EU FOR RoHS COMPLIANCY.

| 634 SERIES D-SUB                       | DRAWN: C.B                                                                                                                                                                                                     | DATE: AUG. 01/2018              |            |       |  |
|----------------------------------------|----------------------------------------------------------------------------------------------------------------------------------------------------------------------------------------------------------------|---------------------------------|------------|-------|--|
|                                        |                                                                                                                                                                                                                | CHECKED:                        | DATE:      |       |  |
| EDAC INC<br>TORONTO, ONTARIO<br>CANADA | THESE DRAWINGS AND SPECIFICATIONS<br>ARE THE PROPERTY OF EDAC INC.,AND<br>SHALL NOT BE REPRODUCED,OR COPIED<br>OR USED AS THE BASIS FOR THE<br>MANUFACTURE OR SALE OF APPARATUS<br>WITHOUT WRITTEN PERMISSION. | SCALE: (IN C.A.D. 1:1)          | SHEET 1 OF | 1     |  |
|                                        |                                                                                                                                                                                                                | DRAWING NUMBER: 634-044-663-551 |            | ISSUE |  |
| YOUR CONNECTION TO QUALITY & SERVICE   |                                                                                                                                                                                                                | PART NUMBER: 634-044-0          | 663-551    | 1     |  |