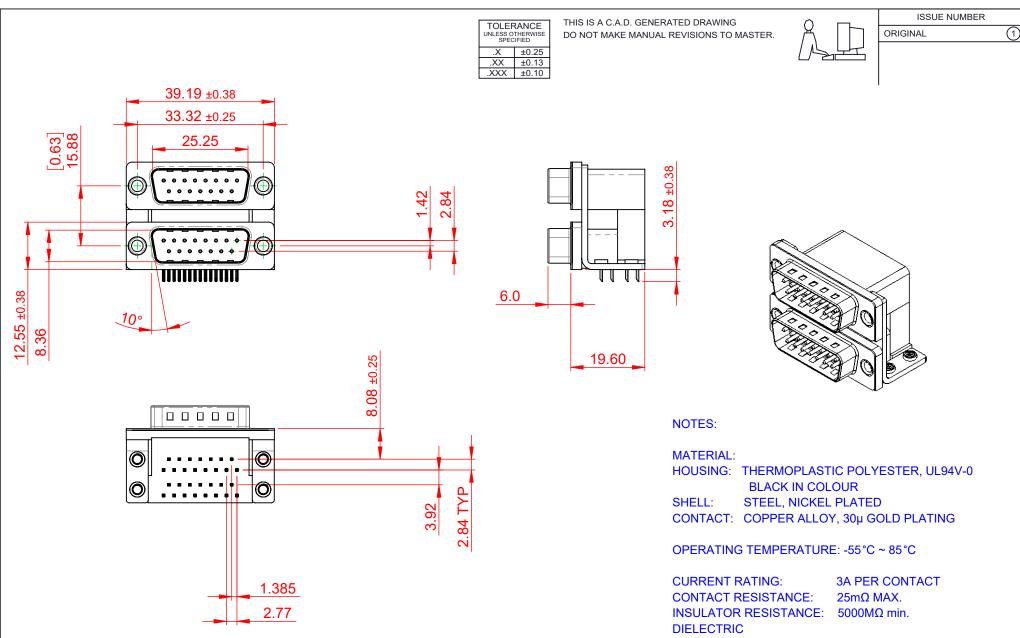

WITHSTANDING VOLTAGE: 1000V AC rms

|             | 661 SERIES D-SUB CONNECTOR           |                                                                                                                                       | SW REFERENCE NO.: 661 ASSEMBLY  |                  |       |
|-------------|--------------------------------------|---------------------------------------------------------------------------------------------------------------------------------------|---------------------------------|------------------|-------|
|             |                                      |                                                                                                                                       | DRAWN: C.B                      | DATE: AUG. 01/20 | )18   |
|             |                                      |                                                                                                                                       | CHECKED:                        | DATE:            |       |
| то          | EDAC INC                             | THESE DRAWINGS AND SPECIFICATIONS<br>ARE THE PROPERTY OF EDAC INCAND                                                                  | SCALE: 1:1                      | SHEET 1 OF       | 1     |
| VES<br>ICY. | YOUR CONNECTION TO QUALITY & SERVICE | SHALL NOT BE REPRODUCED, OR COPIED<br>OR USED AS THE BASIS FOR THE<br>MANUFACTURE OR SALE OF APPARATUS<br>WITHOUT WRITTEN PERMISSION. | DRAWING NUMBER: 661-015-664-054 |                  | ISSUE |
|             |                                      |                                                                                                                                       | PART NUMBER: 661-015-           | 664-054          | 1     |

THIS SERIES FULLY CONFORMS TO THE EUROPEAN UNION DIRECTIVE 2011/65/EU FOR RoHS COMPLIANC