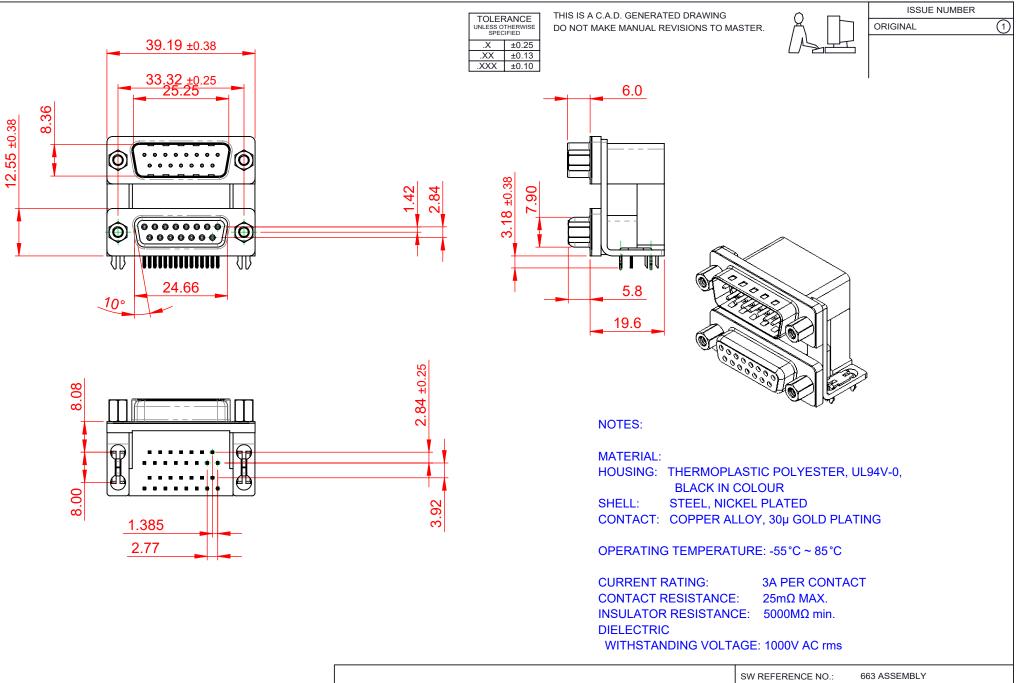

|             | 663 SERIES D-SUB CONNECTOR           |                                                                                                                                       |                                 |                  |       |
|-------------|--------------------------------------|---------------------------------------------------------------------------------------------------------------------------------------|---------------------------------|------------------|-------|
|             |                                      |                                                                                                                                       | DRAWN: C.B                      | DATE: AUG. 01/20 | 18    |
|             |                                      |                                                                                                                                       | CHECKED:                        | DATE:            |       |
| то          | EDAC INC                             | THESE DRAWINGS AND SPECIFICATIONS<br>ARE THE PROPERTY OF EDAC INCAND                                                                  | SCALE: (IN C.A.D. 1:1)          | SHEET 1 OF       | 1     |
| VES<br>NCY. | YOUR CONNECTION TO QUALITY & SERVICE | SHALL NOT BE REPRODUCED, OR COPIED<br>OR USED AS THE BASIS FOR THE<br>MANUFACTURE OR SALE OF APPARATUS<br>WITHOUT WRITTEN PERMISSION. | DRAWING NUMBER: 663-015-664-036 |                  | ISSUE |
|             |                                      |                                                                                                                                       | PART NUMBER: 663-015-           | 664-036          | 1     |

THIS SERIES FULLY CONFORMS TO THE EUROPEAN UNION DIRECTIVE 2011/65/EU FOR RoHS COMPLIANC