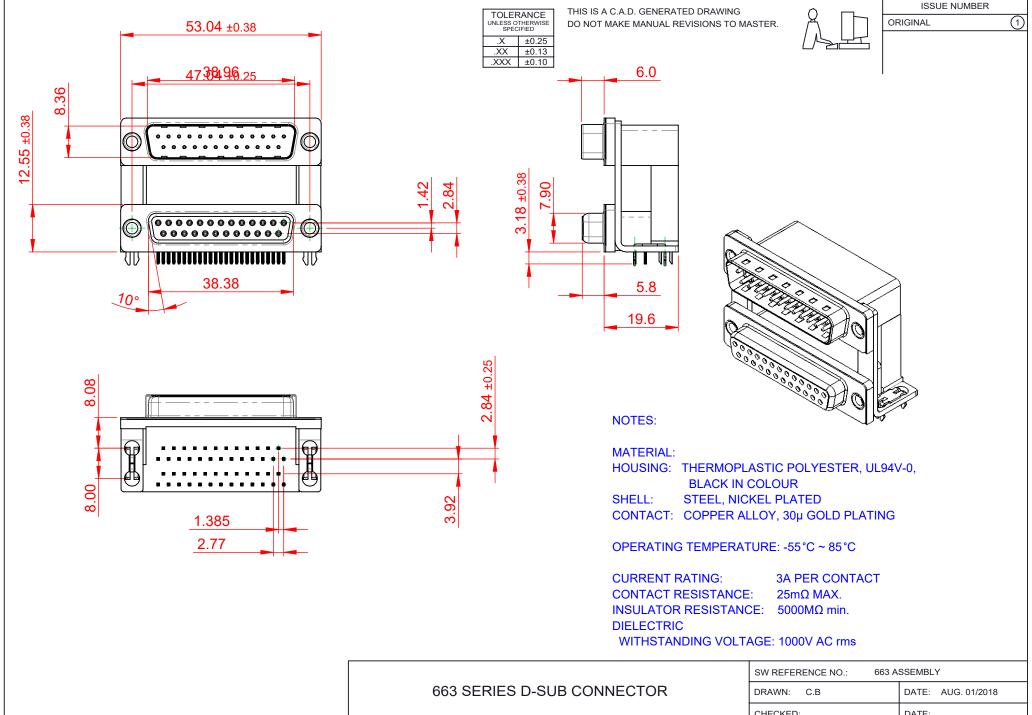

THIS SERIES FULLY CONFORMS TO THE EUROPEAN UNION DIRECTIVES 2011/65/EU FOR RoHS COMPLIANCY.

**EDAC INC** TORONTO, ONTARIO CANADA

THESE DRAWINGS AND SPECIFICATIONS ARE THE PROPERTY OF EDAC INC..AND SHALL NOT BE REPRODUCED, OR COPIED OR USED AS THE BASIS FOR THE MANUFACTURE OR SALE OF APPARATUS WITHOUT WRITTEN PERMISSION.

|  | SW REFERENCE NO.: 663 ASSEMBLY |                    |
|--|--------------------------------|--------------------|
|  | DRAWN: C.B                     | DATE: AUG. 01/2018 |
|  | CHECKED:                       | DATE:              |
|  | SCALE: (IN C.A.D. 1:1)         | SHEET 1 OF 1       |
|  | DDAMINO NUMBER                 |                    |

DRAWING NUMBER: 663-025-664-030 ISSUE PART NUMBER: 663-025-664-030