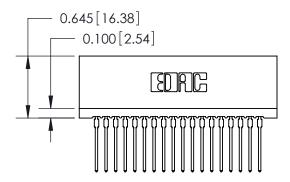

THIS IS A C.A.D. GENERATED DRAWING DO NOT MAKE MANUAL REVISIONS TO MASTER.

ISSUE NUMBER

ORIGINAL

Contact Information
545-Wire Wrap, High Point - Tail LG.=.560(14.22)
.100" (2.54mm) Contact Spacing x .200" (5.08mm) Row Spacing