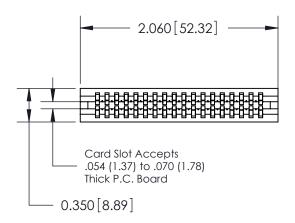

|                    | -Mate Card Edge Connector - Press Fit                                     |                                                                                                       |  |  |
|--------------------|---------------------------------------------------------------------------|-------------------------------------------------------------------------------------------------------|--|--|
| 745 Series Ultra-N | ries Ultra-Mate Card Edge Connector - Press Fit<br>umber: 745-036-545-206 |                                                                                                       |  |  |
| Part Number: 74    |                                                                           |                                                                                                       |  |  |
|                    | EDAC INC TORONTO, ONTARIO                                                 | THESE DRAWINGS AND SPECIFICATIONS ARE THE PROPERTY OF EDAC INC.,AND SHALL NOT BE REPRODUCED.OR COPIED |  |  |
|                    | CANADA                                                                    | OR USED AS THE BASIS FOR THE MANUFACTURE OR SALE OF APPARATUS                                         |  |  |
| YOUR CONNECTION TO | QUALITY & SERVICE                                                         | WITHOUT WRITTEN PERMISSION                                                                            |  |  |