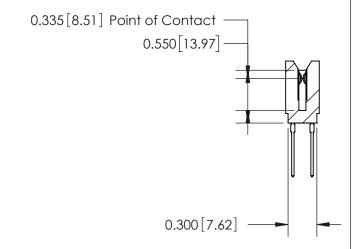

THIS IS A C.A.D. GENERATED DRAWING DO NOT MAKE MANUAL REVISIONS TO MASTER.

ISSUE NUMBER

ORIGINAL

Contact Information
545-Wire Wrap, High Point - Tail LG.=.560(14.22)
.100" (2.54mm) Contact Spacing x .200" (5.08mm) Row Spacing