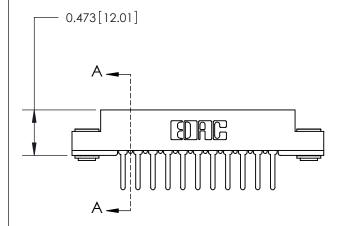

## **Contact Detail**

PC Tail .046x.013(1.17x0.33) - Tail LG=.358(9.09)

.156 [3.96] Contact Spacing x .200 [5.08] Row Spacing

**SECTION A-A** 

.095 [2.41] Point of Contact (Measured from bottom of Card Slot)