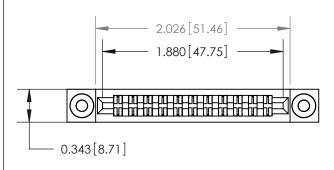

## **Contact Detail**

PC Tail .046x.013(1.17x0.33) - Tail LG=.358(9.09)

.156 [3.96] Contact Spacing x .200 [5.08] Row Spacing

**SECTION A-A** 

.095 [2.41] Point of Contact (Measured from bottom of Card Slot)