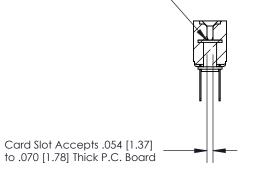

## **Mounting Option**

.116 (2.95) I.D. Floating Eyelets

## **Contact Detail**

PC Tail .046x.013(1.17x0.33) - Tail LG=.358(9.09)

.156 [3.96] Contact Spacing x .200 [5.08] Row Spacing

**SECTION A-A** 

.095 [2.41] Point of Contact (Measured from bottom of Card Slot)