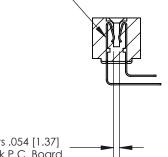

## **Contact Detail**

90 Degree Bend (Code 522 and 540 Contacts)

.156 [3.96] Contact Spacing x .200 [5.08] Row Spacing

**SECTION A-A** 

.095 [2.41] Point of Contact (Measured from bottom of Card Slot)

Card Slot Accepts .054 [1.37] to .070 [1.78] Thick P.C. Board