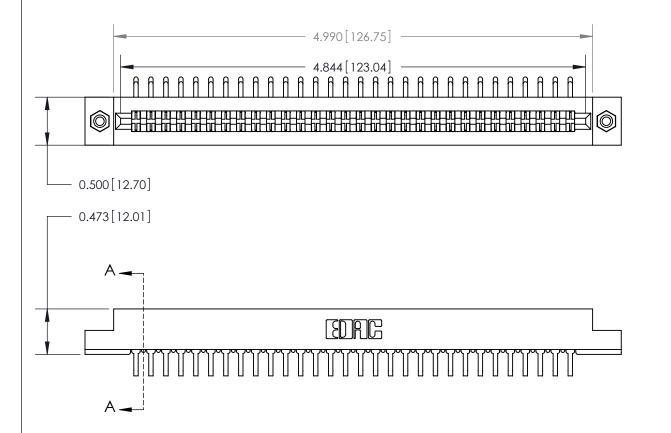

**Mounting Option** 

#4-40 Unified Threaded Inserts

**See Accompanying Page for:** 

**Contact Bend Details** 

807/857 Series High Temp Card Edge Connector Part Number: 807-060-459-208

| ACAD REFERENCE NO. 807 ENG MASTER |                  |
|-----------------------------------|------------------|
| DRAWN: J.LEE                      | DATE: AUG. 11/09 |
| CHECKED:                          | DATE:            |
| SCALE: NTS                        | SHEET 1 OF 2     |
| DRAWING NUMBER                    | ISSUE            |

807 Assembly