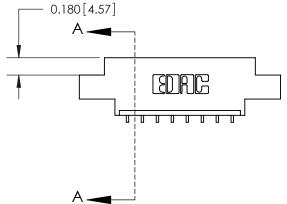

833 Series High Temp Card Edge Connector Part Number: 833-008-559-604

**EDAC INC** TORONTO, ONTARIO CANADA

THESE DRAWINGS AND SPECIFICATIONS ARE THE PROPERTY OF EDAC INC.,AND SHALL NOT BE REPRODUCED, OR COPIED OR USED AS THE BASIS FOR THE MANUFACTURE OR SALE OF APPARATUS WITHOUT WRITTEN PERMISSION.

| ACAD REFERENCE NO. | 833 ENG MASTER   |  |  |
|--------------------|------------------|--|--|
| DRAWN: J.LEE       | DATE: OCT. 14/09 |  |  |
| CHECKED:           | DATE:            |  |  |
| SCALE: NTS         | SHEET 1 OF 3     |  |  |
| DRAWING NUMBER     | ISSUE            |  |  |
| 833 Assembly       | 1                |  |  |