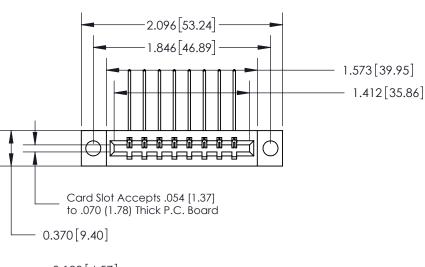

833 Series High Temp Card Edge Connector Part Number: 833-008-559-604

**EDAC INC** TORONTO, ONTARIO CANADA

THESE DRAWINGS AND SPECIFICATIONS ARE THE PROPERTY OF EDAC INC.,AND SHALL NOT BE REPRODUCED, OR COPIED OR USED AS THE BASIS FOR THE MANUFACTURE OR SALE OF APPARATUS WITHOUT WRITTEN PERMISSION.

| ACAD REFERENCE NO. | 833 ENG MASTER   |  |  |
|--------------------|------------------|--|--|
| DRAWN: J.LEE       | DATE: OCT. 14/09 |  |  |
| CHECKED:           | DATE:            |  |  |
| SCALE: NTS         | SHEET 1 OF 3     |  |  |
| DRAWING NUMBER     | ISSUE            |  |  |
| 833 Assembly       | 1                |  |  |