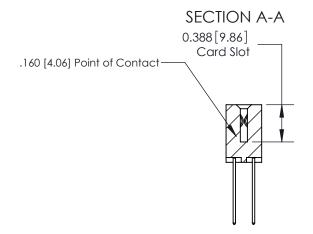

THIS IS A C.A.D. GENERATED DRAWING DO NOT MAKE MANUAL REVISIONS TO MASTER.

ORIGINAL (1)

| 833 Series High Temp Card Edge Connector Mounting Options |                                                                                                        | ACAD REFERENCE NO.  DRAWN: J.LEE | RAWN: J.LEE DATE: OCT. 14/09 |       |
|-----------------------------------------------------------|--------------------------------------------------------------------------------------------------------|----------------------------------|------------------------------|-------|
| EDAC INC THESE DRAWINGS AND SPECIFICATIONS                | CHECKED:<br>SCALE: NTS                                                                                 | DATE:                            | 3 OF 3                       |       |
| TORONTO, ONTARIO CANADA                                   | ARE THE PROPERTY OF EDAC INC.,AND<br>SHALL NOT BE REPRODUCED,OR COPIED<br>OR USED AS THE BASIS FOR THE | DRAWING NUMBER                   |                              | ISSUE |
| YOUR CONNECTION TO QUALITY & SERVICE                      | MANUFACTURE OR SALE OF APPARATUS WITHOUT WRITTEN PERMISSION.                                           | 833 Assembly                     |                              | 1     |