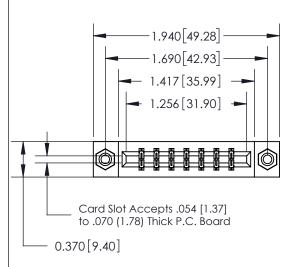

## **See Accompanying Page for:**

- **Bend Detail**
- **Mounting Options**

THIS IS A C.A.D. GENERATED DRAWING DO NOT MAKE MANUAL REVISIONS TO MASTER.

ISSUE NUMBER

ORIGINAL

833 Series High Temp Card Edge Connector Part Number: 833-014-542-808