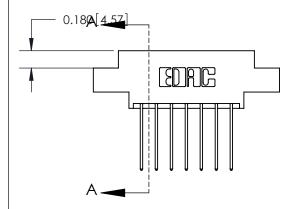

ORIGINAL (1)

ORIGINAL

| 833 Series High Temp Card Edge Connector<br>Contact Bend Detail |                                                                                                                                                                                                 | ACAD REFERENCE NO. | 833 ENG MASTER   |               |
|-----------------------------------------------------------------|-------------------------------------------------------------------------------------------------------------------------------------------------------------------------------------------------|--------------------|------------------|---------------|
|                                                                 |                                                                                                                                                                                                 | DRAWN: J.LEE       | DATE: OCT. 14/09 |               |
|                                                                 |                                                                                                                                                                                                 | CHECKED: DATE:     |                  |               |
| TORONTO, ONTARIO CANADA  ARE TH SHALL IS ON MANUF.              | THESE DRAWINGS AND SPECIFICATIONS ARE THE PROPERTY OF EDAC INC.,AND SHALL NOT BE REPRODUCED,OR COPIED OR USED AS THE BASIS FOR THE MANUFACTURE OR SALE OF APPARATUS WITHOUT WRITTEN PERMISSION. | SCALE: NTS         | SHEET 2          | 2 <b>OF</b> 3 |
|                                                                 |                                                                                                                                                                                                 | DRAWING NUMBER     |                  | ISSUE         |
|                                                                 |                                                                                                                                                                                                 | 833 Assembly       |                  | 1             |