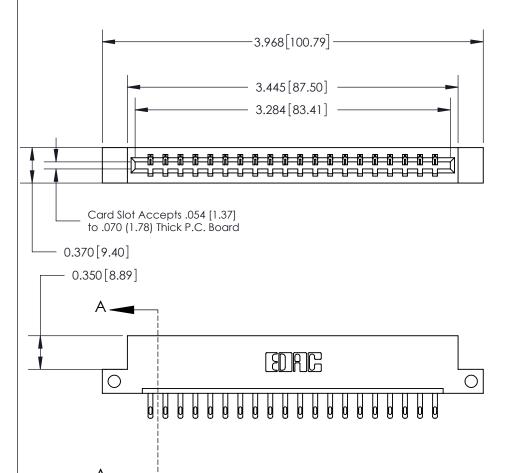

ISSUE NUMBER ORIGINAL 1

SECTION A-A 0.388 [9.86] Card Slot .160 [4.06] Point of Contact-

## **See Accompanying Page for:**

- **Bend Detail**
- **Mounting Options**

| 833 Series High Temp Card Edge Connecto | ٦٢ |
|-----------------------------------------|----|
| Part Number: 833-020-500-112            |    |

| ACAD REFERENCE NO. | 833 ENG MASTER   |  |  |
|--------------------|------------------|--|--|
| DRAWN: J.LEE       | DATE: OCT. 14/09 |  |  |
| CHECKED:           | DATE:            |  |  |
| SCALE: NTS         | SHEET 1 OF 3     |  |  |
| DRAWING NUMBER     | ISSUE            |  |  |
| 833 Assembly       | 1                |  |  |