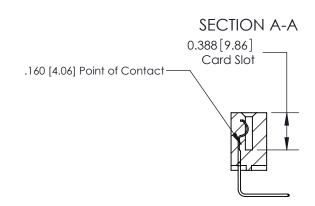

## **See Accompanying Page for:**

- **Bend Detail**
- **Mounting Options**

833 Series High Temp Card Edge Connector Part Number: 833-020-558-101

**EDAC INC** TORONTO, ONTARIO CANADA

THESE DRAWINGS AND SPECIFICATIONS ARE THE PROPERTY OF EDAC INC.,AND SHALL NOT BE REPRODUCED, OR COPIED OR USED AS THE BASIS FOR THE MANUFACTURE OR SALE OF APPARATUS WITHOUT WRITTEN PERMISSION.

| ACAD REFERENCE NO. | 833 ENG MASTER   |  |  |
|--------------------|------------------|--|--|
| DRAWN: J.LEE       | DATE: OCT. 14/09 |  |  |
| CHECKED:           | DATE:            |  |  |
| SCALE: NTS         | SHEET 1 OF 3     |  |  |
| DRAWING NUMBER     | ISSUE            |  |  |
| 833 Assembly       | 1                |  |  |