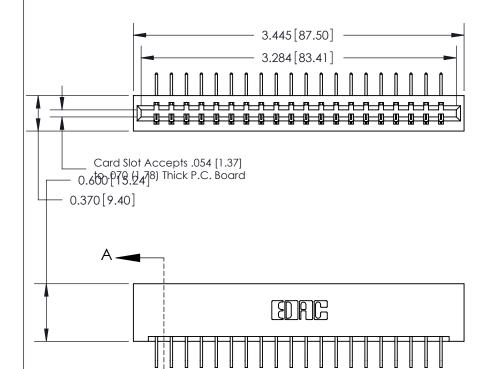

## **See Accompanying Page for:**

- **Bend Detail**
- **Mounting Options**

833 Series High Temp Card Edge Connector Part Number: 833-020-558-101

**EDAC INC** TORONTO, ONTARIO CANADA

THESE DRAWINGS AND SPECIFICATIONS ARE THE PROPERTY OF EDAC INC.,AND SHALL NOT BE REPRODUCED, OR COPIED OR USED AS THE BASIS FOR THE MANUFACTURE OR SALE OF APPARATUS WITHOUT WRITTEN PERMISSION.

| ACAD REFERENCE NO. | 833 ENG MASTER   |  |  |
|--------------------|------------------|--|--|
| DRAWN: J.LEE       | DATE: OCT. 14/09 |  |  |
| CHECKED:           | DATE:            |  |  |
| SCALE: NTS         | SHEET 1 OF 3     |  |  |
| DRAWING NUMBER     | ISSUE            |  |  |
| 833 Assembly       | 1                |  |  |