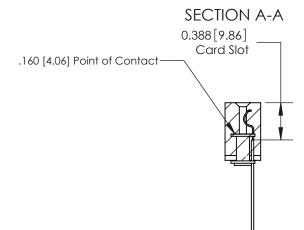

## See Accompanying Page for:

- **Bend Detail**
- **Mounting Options**

833 Series High Temp Card Edge Connector Part Number: 833-024-544-103

**EDAC INC** TORONTO, ONTARIO CANADA

THESE DRAWINGS AND SPECIFICATIONS ARE THE PROPERTY OF EDAC INC.,AND SHALL NOT BE REPRODUCED, OR COPIED OR USED AS THE BASIS FOR THE MANUFACTURE OR SALE OF APPARATUS WITHOUT WRITTEN PERMISSION.

| ACAD REFERENCE NO. | 833 ENG MASTER   |  |  |
|--------------------|------------------|--|--|
| DRAWN: J.LEE       | DATE: OCT. 14/09 |  |  |
| CHECKED:           | DATE:            |  |  |
| SCALE: NTS         | SHEET 1 OF 3     |  |  |
| DRAWING NUMBER     | ISSUE            |  |  |
| 833 Assembly       | 1                |  |  |