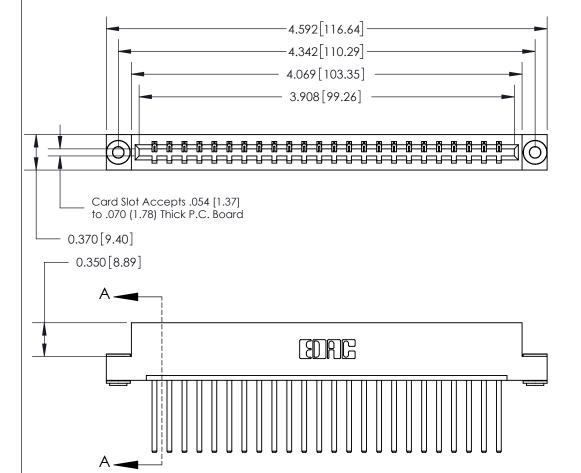

## See Accompanying Page for:

- **Bend Detail**
- **Mounting Options**

833 Series High Temp Card Edge Connector Part Number: 833-024-544-103

**EDAC INC** TORONTO, ONTARIO CANADA

THESE DRAWINGS AND SPECIFICATIONS ARE THE PROPERTY OF EDAC INC.,AND SHALL NOT BE REPRODUCED, OR COPIED OR USED AS THE BASIS FOR THE MANUFACTURE OR SALE OF APPARATUS WITHOUT WRITTEN PERMISSION.

| ACAD REFERENCE NO. | 833 ENG MASTER   |  |  |
|--------------------|------------------|--|--|
| DRAWN: J.LEE       | DATE: OCT. 14/09 |  |  |
| CHECKED:           | DATE:            |  |  |
| SCALE: NTS         | SHEET 1 OF 3     |  |  |
| DRAWING NUMBER     | ISSUE            |  |  |
| 833 Assembly       | 1                |  |  |