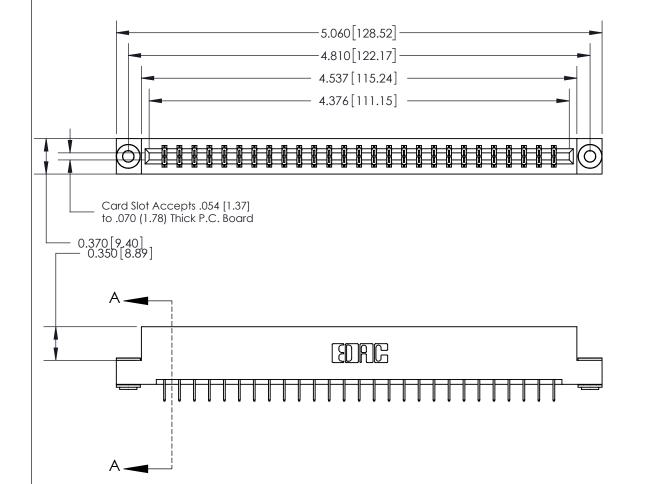

**Mounting Option** 

03-.116 (2.95) I.D. Floating Eyelets

**Contact Detail** 

524-P.C. Tail .018 Sq.(0.46 Sq.) - Tail LG=.175(4.45)

.156 [3.96] Contact Spacing x .200 [5.08] Row Spacing

THIS IS A C.A.D. GENERATED DRAWING DO NOT MAKE MANUAL REVISIONS TO MASTER.

ISSUE NUMBER

ORIGINAL

SECTION A-A 0.388 [9.86] Card Slot .160 [4.06] Point of Contact-

## **See Accompanying Page for:**

- **Bend Detail**
- **Mounting Options**

833 Series High Temp Card Edge Connector Part Number: 833-054-524-203

**EDAC INC** TORONTO, ONTARIO CANADA

THESE DRAWINGS AND SPECIFICATIONS ARE THE PROPERTY OF EDAC INC.,AND SHALL NOT BE REPRODUCED, OR COPIED OR USED AS THE BASIS FOR THE MANUFACTURE OR SALE OF APPARATUS WITHOUT WRITTEN PERMISSION.

| ACAD REFERENCE NO. | 833 ENG MASTER   |  |  |
|--------------------|------------------|--|--|
| DRAWN: J.LEE       | DATE: OCT. 14/09 |  |  |
| CHECKED:           | DATE:            |  |  |
| SCALE: NTS         | SHEET 1 OF 3     |  |  |
| DRAWING NUMBER     | ISSUE            |  |  |