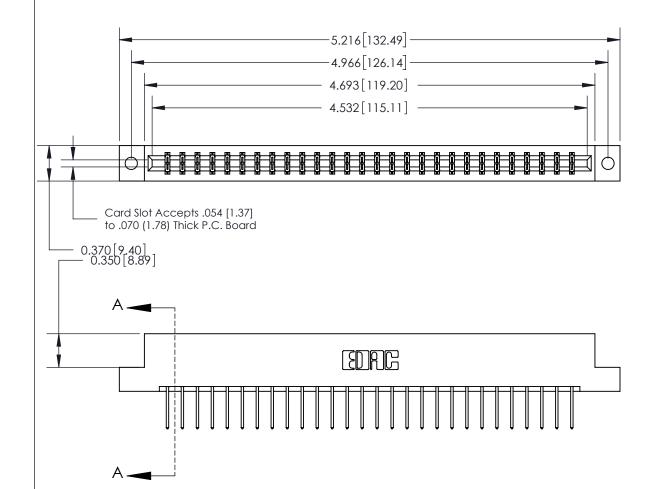

ISSUE NUMBER

ORIGINAL

SECTION A-A 0.388 [9.86] Card Slot .160 [4.06] Point of Contact-

See Accompanying Page for:

- **Bend Detail**
- **Mounting Options**

833 Series High Temp Card Edge Connector Part Number: 833-056-523-202