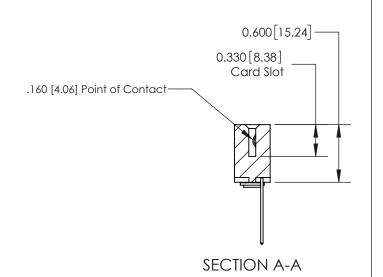

ISSUE NUMBER

ORIGINAL

1

| 837/887 Series High Temp Card Edge Connector<br>Contact Bend Detail |                                                                                                        | ACAD REFERENCE NO. | 837 ENG MASTER   |               |
|---------------------------------------------------------------------|--------------------------------------------------------------------------------------------------------|--------------------|------------------|---------------|
|                                                                     |                                                                                                        | DRAWN: J.LEE       | DATE: OCT. 06/09 |               |
|                                                                     |                                                                                                        | CHECKED:           | DATE:            |               |
| EDAC INC                                                            | THESE DRAWINGS AND SPECIFICATIONS                                                                      | SCALE: NTS         | SHEET            | 2 <b>OF</b> 2 |
| TORONTO, ONTARIO CANADA                                             | ARE THE PROPERTY OF EDAC INC.,AND<br>SHALL NOT BE REPRODUCED,OR COPIED<br>OR USED AS THE BASIS FOR THE | DRAWING NUMBER     |                  | ISSUE         |
| YOUR CONNECTION TO QUALITY & SERVICE                                | MANUFACTURE OR SALE OF APPARATUS WITHOUT WRITTEN PERMISSION.                                           | 837 Assembly       |                  | 1             |