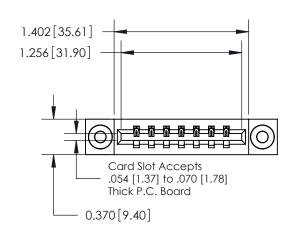

**Mounting Option** 

03-.116 (2.95) I.D. Floating Eyelets

## **Contact Detail**

542-Wire Wrap .025 Sq.(0.64 Sq.) - Tail LG=.645(16.38) .156 [3.96] Contact Spacing x .200 [5.08] Row Spacing

**See Accompanying Page for:** 

**Contact Bend Details** 

THIS IS A C.A.D. GENERATED DRAWING DO NOT MAKE MANUAL REVISIONS TO MASTER.