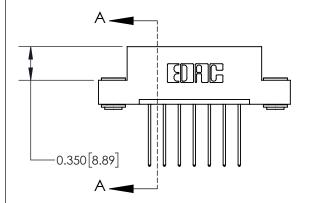

**Mounting Option** 

03-.116 (2.95) I.D. Floating Eyelets

## **Contact Detail**

542-Wire Wrap .025 Sq.(0.64 Sq.) - Tail LG=.645(16.38) .156 [3.96] Contact Spacing x .200 [5.08] Row Spacing

**See Accompanying Page for:** 

**Contact Bend Details** 

THIS IS A C.A.D. GENERATED DRAWING DO NOT MAKE MANUAL REVISIONS TO MASTER.