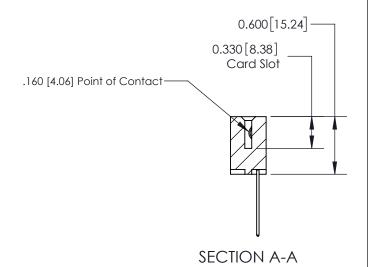

DRAWN: J.LEE DATE: OCT. 06/09 CHECKED: DATE: SHEET 1 OF 2 SCALE: NTS DRAWING NUMBER **ISSUE** 837 Assembly

837 ENG MASTER

ACAD REFERENCE NO.

See Accompanying Page for:

**Contact Bend Details** 

ISSUE NUMBER

ORIGINAL

1

| 837/887 Series High Temp Card Edge Connector<br>Contact Bend Detail |                                                                                                                                                                                                   | ACAD REFERENCE NO. 837 EN |                  | 3 MASTER      |
|---------------------------------------------------------------------|---------------------------------------------------------------------------------------------------------------------------------------------------------------------------------------------------|---------------------------|------------------|---------------|
|                                                                     |                                                                                                                                                                                                   | DRAWN: J.LEE              | DATE: OCT. 06/09 |               |
|                                                                     |                                                                                                                                                                                                   | CHECKED:                  | DATE:            |               |
| TORONTO, ONTARIO                                                    | THESE DRAWINGS AND SPECIFICATIONS ARE THE PROPERTY OF EDAC INC., AND SHALL NOT BE REPRODUCED, OR COPIED OR USED AS THE BASIS FOR THE MANUFACTURE OR SALE OF APPARATUS WITHOUT WRITTEN PERMISSION. | SCALE: NTS                | SHEET            | 2 <b>OF</b> 2 |
|                                                                     |                                                                                                                                                                                                   | DRAWING NUMBER            | •                | ISSUE         |
| YOUR CONNECTION TO QUALITY & SERVICE                                |                                                                                                                                                                                                   | 837 Assembly              |                  | 1             |