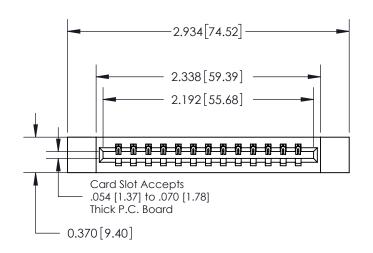

## **Contact Detail**

542-Wire Wrap .025 Sq.(0.64 Sq.) - Tail LG=.645(16.38)

.156 [3.96] Contact Spacing x .200 [5.08] Row Spacing

THIS IS A C.A.D. GENERATED DRAWING DO NOT MAKE MANUAL REVISIONS TO MASTER.