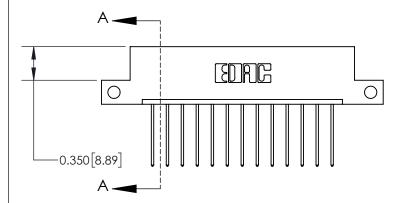

**Mounting Option** 

12-.128 (3.25) Dia. Side Mounting Holes

## **Contact Detail**

542-Wire Wrap .025 Sq.(0.64 Sq.) - Tail LG=.645(16.38)

.156 [3.96] Contact Spacing x .200 [5.08] Row Spacing





THIS IS A C.A.D. GENERATED DRAWING DO NOT MAKE MANUAL REVISIONS TO MASTER.



ISSUE NUMBER

ORIGINAL



837/887 Series High Temp Card Edge Connector Part Number: 837-013-542-112

YOUR CONNECTION TO QUALITY & SERVICE

**EDAC INC** TORONTO, ONTARIO CANADA

THESE DRAWINGS AND SPECIFICATIONS ARE THE PROPERTY OF EDAC INC.,AND SHALL NOT BE REPRODUCED, OR COPIED OR USED AS THE BASIS FOR THE MANUFACTURE OR SALE OF APPARATUS WITHOUT WRITTEN PERMISSION.

DRAWN: J.LEE DATE: OCT. 06/09 CHECKED: DATE: SHEET 1 OF 2 SCALE: NTS DRAWING NUMBER **ISSUE** 837 Assembly

837 ENG MASTER

ACAD REFERENCE NO.

See Accompanying Page for:

**Contact Bend Details** 



ISSUE NUMBER

ORIGINAL

1



| 837/887 Series High Temp Card Edge Connector<br>Contact Bend Detail |