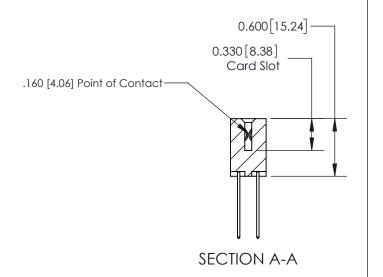

## **Contact Detail**

542-Wire Wrap .025 Sq.(0.64 Sq.) - Tail LG=.645(16.38) .156 [3.96] Contact Spacing x .200 [5.08] Row Spacing

**See Accompanying Page for:** 

**Contact Bend Details** 

THIS IS A C.A.D. GENERATED DRAWING DO NOT MAKE MANUAL REVISIONS TO MASTER.