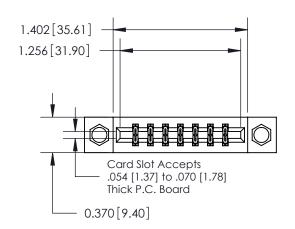

## **Mounting Option**

07-M3-0.5 Metric Threaded Inserts

## **Contact Detail**

542-Wire Wrap .025 Sq.(0.64 Sq.) - Tail LG=.645(16.38) .156 [3.96] Contact Spacing x .200 [5.08] Row Spacing

**See Accompanying Page for:** 

**Contact Bend Details** 

THIS IS A C.A.D. GENERATED DRAWING DO NOT MAKE MANUAL REVISIONS TO MASTER.