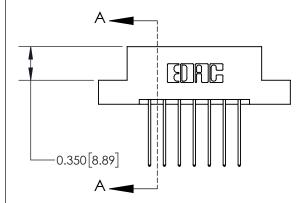

## **Mounting Option**

07-M3-0.5 Metric Threaded Inserts

## **Contact Detail**

542-Wire Wrap .025 Sq.(0.64 Sq.) - Tail LG=.645(16.38) .156 [3.96] Contact Spacing x .200 [5.08] Row Spacing

**See Accompanying Page for:** 

**Contact Bend Details** 

THIS IS A C.A.D. GENERATED DRAWING DO NOT MAKE MANUAL REVISIONS TO MASTER.