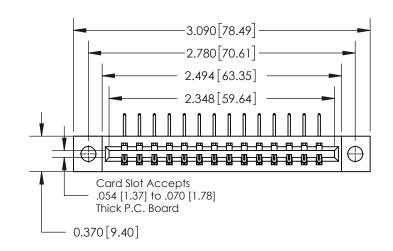

ACAD DEFEDENCE NO

837/887 Series High Temp Card Edge Connector Part Number: 837-014-558-104

YOUR CONNECTION TO QUALITY & SERVICE

**EDAC INC** TORONTO, ONTARIO CANADA

THESE DRAWINGS AND SPECIFICATIONS ARE THE PROPERTY OF EDAC INC.,AND SHALL NOT BE REPRODUCED, OR COPIED OR USED AS THE BASIS FOR THE MANUFACTURE OR SALE OF APPARATUS WITHOUT WRITTEN PERMISSION.