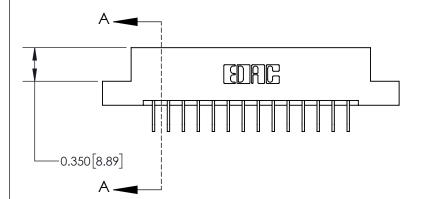

**Mounting Option** 

04-.156 (3.96) Dia. Mounting Holes

## **Contact Detail**

558-90 Degree Bend (Code 541 Contacts)

.156 [3.96] Contact Spacing x .200 [5.08] Row Spacing





THIS IS A C.A.D. GENERATED DRAWING DO NOT MAKE MANUAL REVISIONS TO MASTER.



ISSUE NUMBER

ORIGINAL



ACAD DEFEDENCE NO

837/887 Series High Temp Card Edge Connector Part Number: 837-014-558-104

YOUR CONNECTION TO QUALITY & SERVICE

**EDAC INC** TORONTO, ONTARIO CANADA

THESE DRAWINGS AND SPECIFICATIONS ARE THE PROPERTY OF EDAC INC.,AND SHALL NOT BE REPRODUCED, OR COPIED OR USED AS THE BASIS FOR THE MANUFACTURE OR SALE OF APPARATUS WITHOUT WRITTEN PERMISSION.

| ACAD REFERENCE NO. 83/ ENG MASI |                  |  |  |
|---------------------------------|------------------|--|--|
| DRAWN: J.LEE                    | DATE: OCT. 06/09 |  |  |
| CHECKED:                        | DATE:            |  |  |
| SCALE: NTS                      | SHEET 1 OF 2     |  |  |
| DRAWING NUMBER