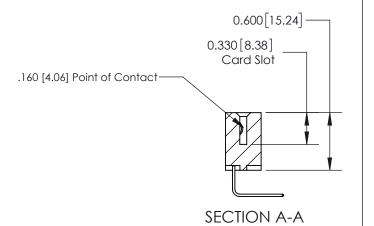

## **Contact Detail**

558-90 Degree Bend (Code 541 Contacts)

.156 [3.96] Contact Spacing x .200 [5.08] Row Spacing

THIS IS A C.A.D. GENERATED DRAWING DO NOT MAKE MANUAL REVISIONS TO MASTER.

ISSUE NUMBER

ORIGINAL