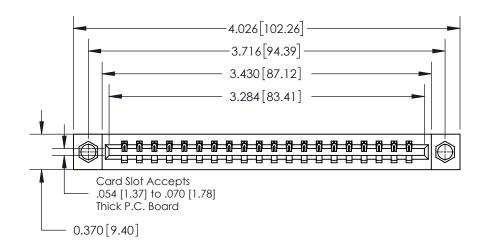

**Mounting Option** 

08-#4-40 Unified Threaded Inserts

## **Contact Detail**

524-P.C. Tail .018 Sq.(0.46 Sq.) - Tail LG=.175(4.45)

.156 [3.96] Contact Spacing x .200 [5.08] Row Spacing





THIS IS A C.A.D. GENERATED DRAWING DO NOT MAKE MANUAL REVISIONS TO MASTER.



ISSUE NUMBER ORIGINAL



**See Accompanying Page for:** 

**Contact Bend Details** 

837/887 Series High Temp Card Edge Connector Part Number: 837-020-524-108



**EDAC INC** TORONTO, ONTARIO CANADA

THESE DRAWINGS AND SPECIFICATIONS ARE THE PROPERTY OF EDAC INC.,AND SHALL NOT BE REPRODUCED, OR COPIED OR USED AS THE BASIS FOR THE MANUFACTURE OR SALE OF APPARATUS WITHOUT WRITTEN PERMISSION.

| ACAD REFERENCE NO. 837 ENG MASTE |                  |  |  |
|----------------------------------|------------------|--|--|
| DRAWN: J.LEE                     | DATE: OCT. 06/09 |  |  |
| CHECKED:                         | DATE:            |  |  |
| SCALE: NTS                       | SHEET 1 OF 2     |  |  |
| DRAWING NUMB