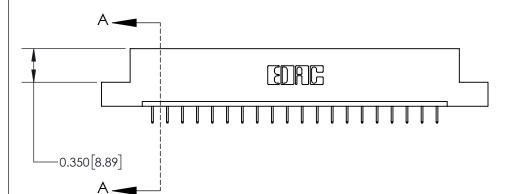

## **Contact Detail**

524-P.C. Tail .018 Sq.(0.46 Sq.) - Tail LG=.175(4.45)

.156 [3.96] Contact Spacing x .200 [5.08] Row Spacing

THIS IS A C.A.D. GENERATED DRAWING DO NOT MAKE MANUAL REVISIONS TO MASTER.