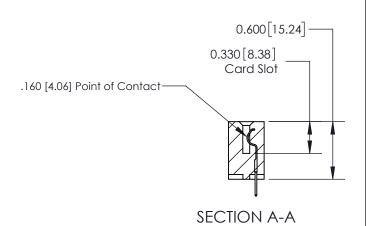

ISSUE NUMBER

ORIGINAL

1

| 837/887 Series High Temp Card Edge Connector<br>Contact Bend Detail |                                                                                                                                    | ACAD REFERENCE NO. | 837 ENG MASTER   |               |
|---------------------------------------------------------------------|------------------------------------------------------------------------------------------------------------------------------------|--------------------|------------------|---------------|
|                                                                     |                                                                                                                                    | DRAWN: J.LEE       | DATE: OCT. 06/09 |               |
|                                                                     |                                                                                                                                    | CHECKED:           | DATE:            |               |
| EDAC INC                                                            | THESE DRAWINGS AND SPECIFICATIONS ARE THE PROPERTY OF EDAC INC.,AND SHALL NOT BE REPRODUCED,OR COPIED OR USED AS THE BASIS FOR THE | SCALE: NTS         | SHEET            | 2 <b>OF</b> 2 |
| TORONTO, ONTARIO CANADA                                             |                                                                                                                                    | DRAWING NUMBER     | •                | ISSUE         |
| YOUR CONNECTION TO QUALITY & SERVICE                                | MANUFACTURE OR SALE OF APPARATUS WITHOUT WRITTEN PERMISSION.                                                                       | 837 Assembly       |                  | 1             |