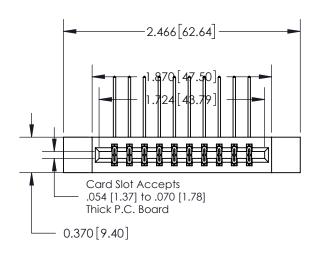

## **Contact Detail**

559-90 Degree Bend (Code 541 Contacts)

.156 [3.96] Contact Spacing x .200 [5.08] Row Spacing

**See Accompanying Page for:** 

**Contact Bend Details** 

THIS IS A C.A.D. GENERATED DRAWING DO NOT MAKE MANUAL REVISIONS TO MASTER.