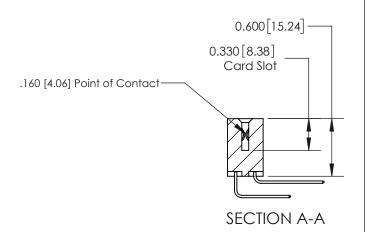

## **Contact Detail**

559-90 Degree Bend (Code 541 Contacts)

.156 [3.96] Contact Spacing x .200 [5.08] Row Spacing

**See Accompanying Page for:** 

**Contact Bend Details** 

THIS IS A C.A.D. GENERATED DRAWING DO NOT MAKE MANUAL REVISIONS TO MASTER.