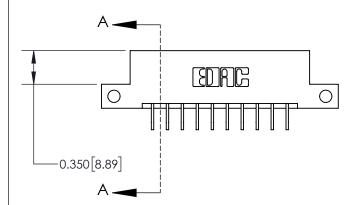

**Mounting Option** 

12-.128 (3.25) Dia. Side Mounting Holes

## **Contact Detail**

559-90 Degree Bend (Code 541 Contacts)

.156 [3.96] Contact Spacing x .200 [5.08] Row Spacing





**See Accompanying Page for:** 

**Contact Bend Details** 

THIS IS A C.A.D. GENERATED DRAWING DO NOT MAKE MANUAL REVISIONS TO MASTER.



ISSUE NUMBER

ORIGINAL

1



| 837/887 Series High Temp Card Edge Connector |
|----------------------------------------------|
| Part Number: 837-020-559-212                 |

YOUR CONNECTION TO QUALITY & SERVICE

**EDAC INC** TORONTO, ONTARIO CANADA

THESE DRAWINGS AND SPECIFICATIONS ARE THE PROPERTY OF EDAC INC.,AND SHALL NOT BE REPRODUCED,OR COPIED OR USED AS THE BASIS FOR THE MANUFACTURE OR SALE OF APPARATUS WITHOUT WRITTEN PERMISSION.

| ACAD REFERENCE NO. | 837 ENG MASTER   |  |  |
|--------------------|------------------|--|--|
| DRAWN: J.LEE       | DATE: OCT. 06/09 |  |  |
| CHECKED:           | DATE:            |  |  |
| SCALE: NTS         |