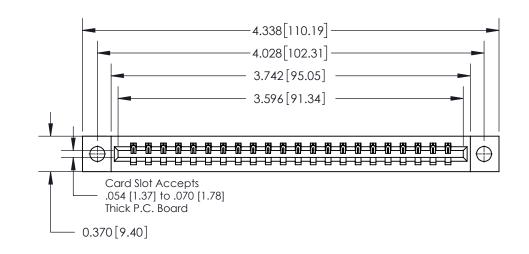

**Mounting Option** 

04-.156 (3.96) Dia. Mounting Holes

## **Contact Detail**

500-Wire Hole .050x.025(1.27x0.64) - Tail LG=.260(6.60)

.156 [3.96] Contact Spacing x .200 [5.08] Row Spacing

THIS IS A C.A.D. GENERATED DRAWING DO NOT MAKE MANUAL REVISIONS TO MASTER.

ISSUE NUMBER

ORIGINAL

**See Accompanying Page for:** 

**Contact Bend Details** 

837/887 Series High Temp Card Edge Connector Part Number: 837-022-500-104

**EDAC INC** TORONTO, ONTARIO CANADA

THESE DRAWINGS AND SPECIFICATIONS ARE THE PROPERTY OF EDAC INC.,AND SHALL NOT BE REPRODUCED, OR COPIED OR USED AS THE BASIS FOR THE MANUFACTURE OR SALE OF APPARATUS WITHOUT WRITTEN PERMISSION.