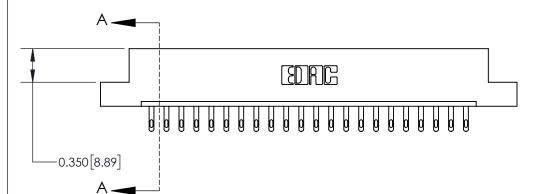

ISSUE NUMBER

ORIGINAL

1

| 837/887 Series High Temp Card Edge Connector<br>Contact Bend Detail |                                                              | ACAD REFERENCE NO. | 837 ENG MASTER   |               |
|---------------------------------------------------------------------|--------------------------------------------------------------|--------------------|------------------|---------------|
|                                                                     |                                                              | DRAWN: J.LEE       | DATE: OCT. 06/09 |               |
|                                                                     |                                                              | CHECKED:           | DATE:            |               |
| EDAC INC                                                            | ARE THE PROPERTY OF EDAC INC. AND                            | SCALE: NTS         | SHEET            | 2 <b>OF</b> 2 |
| TORONTO, ONTARIO CANADA                                             |                                                              | DRAWING NUMBER     | •                | ISSUE         |
| YOUR CONNECTION TO QUALITY & SERVICE                                | MANUFACTURE OR SALE OF APPARATUS WITHOUT WRITTEN PERMISSION. | 837 Assembly       |                  | 1             |