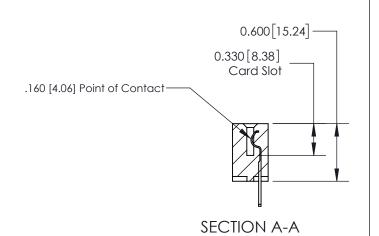

ISSUE NUMBER

ORIGINAL

1

| 837/887 Series High Temp Card Edge Connector<br>Contact Bend Detail |                                                              | ACAD REFERENCE NO. | 837 ENG MASTER   |               |
|---------------------------------------------------------------------|--------------------------------------------------------------|--------------------|------------------|---------------|
|                                                                     |                                                              | DRAWN: J.LEE       | DATE: OCT. 06/09 |               |
|                                                                     |                                                              | CHECKED:           | DATE:            |               |
| EDAC INC                                                            | ARE THE PROPERTY OF EDAC INC. AND                            | SCALE: NTS         | SHEET            | 2 <b>OF</b> 2 |
| TORONTO, ONTARIO CANADA                                             |                                                              | DRAWING NUMBER     | •                | ISSUE         |
| YOUR CONNECTION TO QUALITY & SERVICE                                | MANUFACTURE OR SALE OF APPARATUS WITHOUT WRITTEN PERMISSION. | 837 Assembly       |                  | 1             |