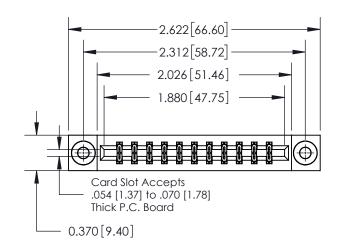

ISSUE NUMBER

ORIGINAL

| 837/887 Series High Temp Card Edge Connector |
|----------------------------------------------|
| Part Number: 837-022-500-203                 |

YOUR CONNECTION TO QUALITY & SERVICE

**EDAC INC** TORONTO, ONTARIO CANADA

THESE DRAWINGS AND SPECIFICATIONS ARE THE PROPERTY OF EDAC INC.,AND SHALL NOT BE REPRODUCED, OR COPIED OR USED AS THE BASIS FOR THE MANUFACTURE OR SALE OF APPARATUS WITHOUT WRITTEN PERMISSION.

| ACAD REFERENCE NO. | 837 ENG MASTER   |  |  |
|--------------------|------------------|--|--|
| DRAWN: J.LEE       | DATE: OCT. 06/09 |  |  |
| CHECKED:           | DATE:            |  |  |
| SCALE: NTS         | SHEET 1 OF 2     |  |  |
| DRAWING NUMBER     | ISSUE            |  |  |
| 837 Assembly       | 1                |  |  |