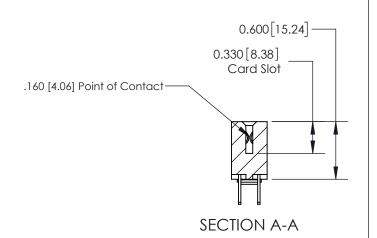

ISSUE NUMBER

ORIGINAL

| 837/887 Series High Temp Card Edge Connector |
|----------------------------------------------|
| Part Number: 837-022-500-203                 |

YOUR CONNECTION TO QUALITY & SERVICE

**EDAC INC** TORONTO, ONTARIO CANADA

THESE DRAWINGS AND SPECIFICATIONS ARE THE PROPERTY OF EDAC INC.,AND SHALL NOT BE REPRODUCED, OR COPIED OR USED AS THE BASIS FOR THE MANUFACTURE OR SALE OF APPARATUS WITHOUT WRITTEN PERMISSION.

| ACAD REFERENCE NO. | 837 ENG MASTER   |  |  |
|--------------------|------------------|--|--|
| DRAWN: J.LEE       | DATE: OCT. 06/09 |  |  |
| CHECKED:           | DATE:            |  |  |
| SCALE: NTS         | SHEET 1 OF 2     |  |  |
| DRAWING NUMBER     | ISSUE            |  |  |
| 837 Assembly       | 1                |  |  |