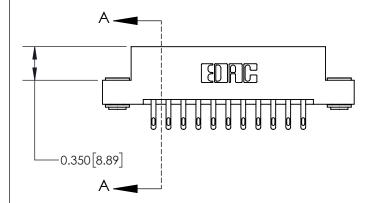

ISSUE NUMBER

ORIGINAL

| 837/887 Series High Temp Card Edge Connector |
|----------------------------------------------|
| Part Number: 837-022-500-203                 |

YOUR CONNECTION TO QUALITY & SERVICE

**EDAC INC** TORONTO, ONTARIO CANADA

THESE DRAWINGS AND SPECIFICATIONS ARE THE PROPERTY OF EDAC INC.,AND SHALL NOT BE REPRODUCED, OR COPIED OR USED AS THE BASIS FOR THE MANUFACTURE OR SALE OF APPARATUS WITHOUT WRITTEN PERMISSION.

| ACAD REFERENCE NO. | 837 ENG MASTER   |  |  |
|--------------------|------------------|--|--|
| DRAWN: J.LEE       | DATE: OCT. 06/09 |  |  |
| CHECKED:           | DATE:            |  |  |
| SCALE: NTS         | SHEET 1 OF 2     |  |  |
| DRAWING NUMBER     | ISSUE            |  |  |
| 837 Assembly       | 1                |  |  |