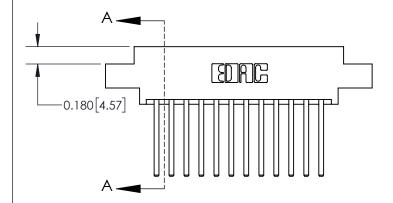

ISSUE NUMBER

ORIGINAL

1

| 837/887 Series High Temp Card Edge Connector<br>Contact Bend Detail |                                                                                         | ACAD REFERENCE NO. | 837 ENG MASTER   |               |
|---------------------------------------------------------------------|-----------------------------------------------------------------------------------------|--------------------|------------------|---------------|
|                                                                     |                                                                                         | DRAWN: J.LEE       | DATE: OCT. 06/09 |               |
|                                                                     |                                                                                         | CHECKED:           | DATE:            |               |
| EDAC INC                                                            | TORONTO, ONTARIO  ARE THE PROPERTY OF EDAC INC., AND SHALL NOT BE REPRODUCED, OR COPIED | SCALE: NTS         | SHEET            | 2 <b>OF</b> 2 |
|                                                                     |                                                                                         | DRAWING NUMBER     | •                | ISSUE         |
|                                                                     | MANUFACTURE OR SALE OF APPARATUS WITHOUT WRITTEN PERMISSION.                            | 837 Assembly       |                  | 1             |