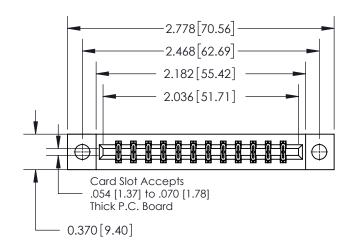

**Mounting Option** 

04-.156 (3.96) Dia. Mounting Holes

## **Contact Detail**

544-Wire Wrap .050x.025(1.27x0.64) - Tail LG=.750(19.05) .156 [3.96] Contact Spacing x .200 [5.08] Row Spacing

**See Accompanying Page for:** 

**Contact Bend Details** 

THIS IS A C.A.D. GENERATED DRAWING DO NOT MAKE MANUAL REVISIONS TO MASTER.

ISSUE NUMBER

ORIGINAL

|                              | 0.600[15.24] |
|------------------------------|--------------|
| .160 [4.06] Point of Contact | Card Slot    |
|                              |              |
|                              | SECTION A-A  |