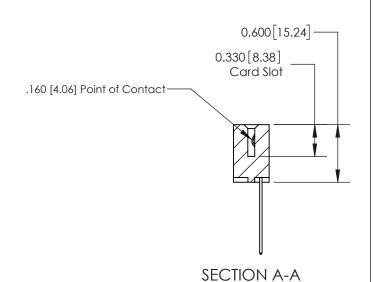

ISSUE NUMBER

ORIGINAL

1

| 837/887 Series High Temp Card Edge Connector<br>Contact Bend Detail |                                                                                                                                     | ACAD REFERENCE NO. | 837 ENG MASTER   |               |
|---------------------------------------------------------------------|-------------------------------------------------------------------------------------------------------------------------------------|--------------------|------------------|---------------|
|                                                                     |                                                                                                                                     | DRAWN: J.LEE       | DATE: OCT. 06/09 |               |
|                                                                     |                                                                                                                                     | CHECKED:           | DATE:            |               |
| EDAC INC                                                            | THESE DRAWINGS AND SPECIFICATIONS ARE THE PROPERTY OF EDAC INC.,AND SHALL NOT BE REPRODUCED, OR COPIED OR USED AS THE BASIS FOR THE | SCALE: NTS         | SHEET            | 2 <b>OF</b> 2 |
| TORONTO, ONTARIO CANADA                                             |                                                                                                                                     | DRAWING NUMBER     | •                | ISSUE         |
| YOUR CONNECTION TO QUALITY & SERVICE                                | MANUFACTURE OR SALE OF APPARATUS WITHOUT WRITTEN PERMISSION.                                                                        | 837 Assembly       |                  | 1             |