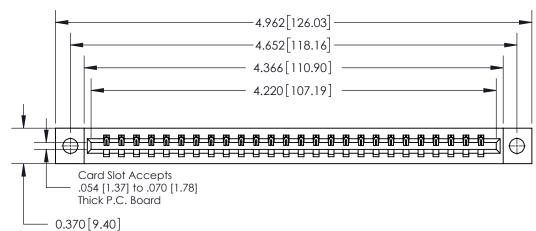

**Mounting Option** 04-.156 (3.96) Dia. Mounting Holes **Contact Detail** 544-Wire Wrap .050x.025(1.27x0.64) - Tail LG=.750(19.05) .156 [3.96] Contact Spacing x .200 [5.08] Row Spacing

THIS IS A C.A.D. GENERATED DRAWING DO NOT MAKE MANUAL REVISIONS TO MASTER.

ISSUE NUMBER ORIGINAL

**See Accompanying Page for:** 

**Contact Bend Details** 

837/887 Series High Temp Card Edge Connector Part Number: 837-026-544-104

YOUR CONNECTION TO QUALITY & SERVICE

**EDAC INC** TORONTO, ONTARIO CANADA