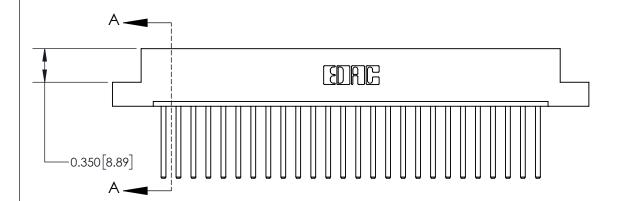

ISSUE NUMBER ORIGINAL

**See Accompanying Page for:** 

**Contact Bend Details** 

837/887 Series High Temp Card Edge Connector Part Number: 837-026-544-104

YOUR CONNECTION TO QUALITY & SERVICE

**EDAC INC** TORONTO, ONTARIO CANADA

**Mounting Option** 04-.156 (3.96) Dia. Mounting Holes **Contact Detail** 544-Wire Wrap .050x.025(1.27x0.64) - Tail LG=.750(19.05) .156 [3.96] Contact Spacing x .200 [5.08] Row Spacing

THIS IS A C.A.D. GENERATED DRAWING DO NOT MAKE MANUAL REVISIONS TO MASTER.