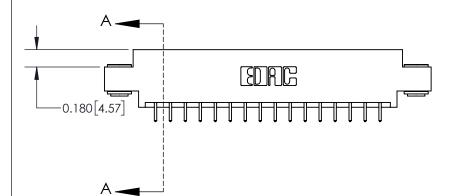

**Mounting Option** 

03-.116 (2.95) I.D. Floating Eyelets

## **Contact Detail**

521-P.C. Tail .025 Sq.(0.64 Sq.) - Tail LG=.150(3.81) .156 [3.96] Contact Spacing x .200 [5.08] Row Spacing

> -3.402[86.41] -3.092 78.54 2.806 [71.27] 2.660 [67.56] Card Slot Accepts .054 [1.37] to .070 [1.78] Thick P.C. Board 0.370 [9.40]