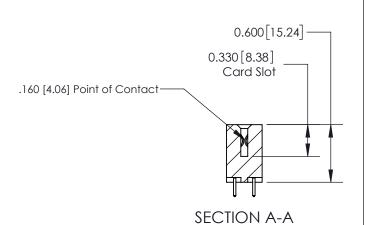

## **Contact Detail**

521-P.C. Tail .025 Sq.(0.64 Sq.) - Tail LG=.150(3.81) .156 [3.96] Contact Spacing x .200 [5.08] Row Spacing

> -3.402[86.41] -3.092 78.54 2.806 [71.27] 2.660 [67.56] Card Slot Accepts .054 [1.37] to .070 [1.78] Thick P.C. Board 0.370 [9.40]